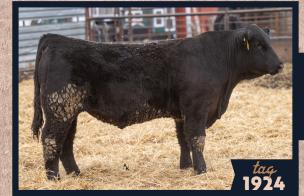

|          | BULLS   |                       |                  |         |      |      |       |       |      |     |      |      |      |      |       |      |                              |                                  |                                                                                                                                                                                                                                                                                                                                                                                                                                          |  |
|----------|---------|-----------------------|------------------|---------|------|------|-------|-------|------|-----|------|------|------|------|-------|------|------------------------------|----------------------------------|------------------------------------------------------------------------------------------------------------------------------------------------------------------------------------------------------------------------------------------------------------------------------------------------------------------------------------------------------------------------------------------------------------------------------------------|--|
| Tag      |         |                       |                  |         |      |      |       |       |      |     |      |      |      |      |       |      |                              |                                  |                                                                                                                                                                                                                                                                                                                                                                                                                                          |  |
| Tag<br># | ASA #   | Name                  | Breed            | DOB     | CE   | BW   | ww    | YW    | ADG  | МСЕ | MILK | cw   | MARB | REA  | API   | TI   | SIRE                         | DAM                              | Footnotes                                                                                                                                                                                                                                                                                                                                                                                                                                |  |
| 1911     | 4324377 | KEGS MR<br>BRODY      | PB SM            | 2/18/23 | 10.3 | 1.1  | 93.9  | 144.9 | 0.32 | 7.3 | 29.3 | 47.8 | 0.32 | 1.02 | 154.9 | 94.2 | CLRS GUARDIAN 317G           | KBHR G241                        | This guy is sure a great place to start. He's been a standout since birth. He has a frame, length, great feet, and an outstanding set of EPDs. He will add the stretch and pounds to his offspring. You will like his calves come sale day.                                                                                                                                                                                              |  |
| 2103     | 4324390 | KEGS MR ROCK<br>SOLID | PB SM            | 2/23/23 | 13.1 | 0.4  | 88    | 133.6 | 0.29 | 7.2 | 22.4 | 28.7 | 0.53 | 0.83 | 156.8 | 96.7 | BRIDLE BIT RED ROCK<br>G9124 | DKSR MS<br>ROOSTER J444          | He is the only red bull in the offering, but sure is a standout. This is a unique cross offering a sire with extreme calving ease, backed by a dam with power, which might lead to the real deal. He won't be hard to find in the bull pen with his overall appearance, shape, and disposition.                                                                                                                                          |  |
| 2143     | 4324396 | KEGS MR EPIC          | PB SM            | 3/3/23  | 11   | 0.5  | 86.2  | 127.2 | 0.26 | 7.7 | 21.9 | 34.4 | 0.09 | 0.96 | 139.9 | 83.9 | OMF EPIC E27                 | SYS MS<br>CASINO J175            | Look at this tank. He is a moderate framed bull and built like a tank. He is extremely wide from his front shoulders to his tale. We purchased his dam at the ND State Simmental Sale, and she gave us this stud. Balanced epds with great disposition.                                                                                                                                                                                  |  |
| 2093     | 4324380 | KEGS MR TJ            | 5/8 SM<br>3/8 AN | 3/14/23 | 11   | 1.4  | 81.8  | 123.4 | 0.26 | 4   | 21.6 | 31.3 | 0.14 | 0.79 | 112.1 | 76.9 | TJ MAIN EVENT 503B           | LPS MS.<br>REVIVE 621H           | This SimAngus might be overall as balanced and smooth as any bull in the set. He is thick and long with a great look. His sire, TJ Main Event, has made some great ones, and this guy is no exception. He will be a great sire on just about any operation.                                                                                                                                                                              |  |
| 1972     | 4324371 | KEGS MR<br>FAVORED UP | PB SM            | 3/20/23 | 6.5  | 3.8  | 103.1 | 154.3 | 0.32 | 3.1 | 21.9 | 39.3 | 0.05 | 1.02 | 133.4 | 88.5 | LCDR FAVOR 149F              | BCLR MISS<br>TRAILBLAZER<br>G980 | Baldy Alert!! and a good one. His dam has produced standouts every year, and his sire LCDR Favor adds in a lot of maternal and carcass traits. He is extremely well built all the way through, moves free, and will be outstanding choice if you're looking for a good baldy. Look at those WW and YW numbers. He will add pounds to his calves.                                                                                         |  |
| 2140     | 4324395 | KEGS MR<br>ULMER      | 3/4 SM<br>1/4 AN | 3/10/23 | 12.8 | 2.1  | 92.8  | 143.5 | 0.32 | 8.7 | 25.6 | 40.8 | 0.51 | 1.14 | 151.7 | 92.6 | HOOK'S FULL FIGURES<br>11F   | MLC MR<br>DIRECTIMPACT<br>J50    | If you're looking to add frame to your calves, take a look at this guy. His added length and power will sure be a great addition to any herd. His dam is outstanding and has passed on greatness to this guy. Another great set of EPDs with high level growth.                                                                                                                                                                          |  |
| 1956     | 4324374 | KEGS MR<br>LIFETIME   | PB SM            | 3/25/23 | 13.9 | 0.3  | 83.1  | 127.1 | 0.28 | 7.2 | 28.4 | 29.5 | 0.16 | 0.86 | 144.3 | 85.8 | MR SR HIGHLIFE G1609         | KS MISS<br>EVOLUTION<br>G212     | The other Baldy in the sale. Look at how well he has done being a late march calf. He is more calving ease than the other baldy, yet packed with great growth traits. If you get him, I would keep every female because he is going to make some nice ones. We purchased his dam from Kenner's and every calf of hers has been a good one. His sire, Mr. Sr Highlife, adds maternal and carcass traits to add to his ability to produce. |  |
| 1980     | 4324370 | KEGS MR<br>EVENT      | 5/8 SM<br>3/8 AN | 3/17/23 | 11.1 | 1.5  | 86.1  | 134.8 | 0.3  | 5.2 | 23   | 36.7 | 0.23 | 0.8  | 124.8 | 81.9 | TJ MAIN EVENT 503B           | BCLR MISS<br>POWER G982          | Another TJ Main Event sired SimAngus mating. He has done a good job since weaning and is really starting to add muscle and depth. His dam has a sale worthy calf every year and this guy is no exception. Balanced EPDs with good disposition.                                                                                                                                                                                           |  |
| 1963     | 4324373 | KEGS MR<br>SKYHIGH    | PB SM            | 3/30/23 | 12.3 | 1.6  | 94.6  | 149.3 | 0.34 | 7   | 30.9 | 41.9 | 0.22 | 1.22 | 151.4 | 93.2 | MR SR HIGHLIFE G1609         | DKSR MS<br>BEACON G121           | The second of 2 Highlife calves. He too was a late march calf out of a standout dam from Kunkel's. This is really a cool mating that brings everything to the table. Growth, maternal, & carcass traits are exceptional on this guy.                                                                                                                                                                                                     |  |
| 2141     | 4324392 | KEGS MR<br>POWERED UP | 1/2 SM<br>1/2 AN | 3/5/23  | 11.4 | 0.6  | 85.7  | 142.4 | 0.35 | 9.3 | 20.8 | 51.5 | 0.69 | 0.56 | 153   | 93   | S POWERPOINT WS<br>5503      | KS MISS<br>ALAMO J439            | SimAngus bull with potential calving ease. His sire is a sure-fire heifer bull, and dam is built with more power. If you're looking for a bull to put on cows and have some calving ease, or put on bigger heifers that will give you a nice calf come sale time, this guy might be for you.                                                                                                                                             |  |
| 1964     | 4324372 | KEGS MR L1964         | PB SM            | 3/26/23 | 9.6  | 3.2  | 96.7  | 159   | 0.39 | 6   | 21.1 | 46.5 | 0.34 | 1.11 | 149.8 | 94.3 | KBHR MR IMPACT J177          | BCLR MISS<br>ARTILLERY<br>G954   | The only bull bred calf in the offering out of our herd bull. We purchased his sire a couple years ago and he makes some good ones. When you see names in a pedigree like Impact, Medora, and Artillery, you know what his potential is. Exceptional EPDs. Don't miss on this guy.                                                                                                                                                       |  |
| 1924     | 4324376 | KEGS MR<br>DELIGHT    | PB SM            | 3/14/23 | 10.2 | 1.3  | 92.8  | 149   | 0.35 | 5.2 | 22.7 | 39.7 | 0.37 | 1.02 | 154.3 | 94.6 | LCDR FAVOR 149F              | KBHR G046                        | Moderate sized favor son with great set of EPDs. He is not as deep as the other Favor son in the offering but is a nice bull with potential to make nice calves. He continues to get better every day.                                                                                                                                                                                                                                   |  |
| 2025     | 4324386 | KEGS MR L2025         | PB SM            | 3/20/23 | 12   | -0.8 | 77.8  | 120.5 | 0.27 | 5.7 | 21.8 | 26.1 | 0.32 | 0.7  | 154.3 | 86.4 | FIVE STAR GEN-X G4           | KBHR MS<br>MAINLINE<br>H301      | Sire is a sleep all night heifer bull, mom is packed with power. This calf was 79 pounds at birth so has heifer bull potential. His grandpa is Koch Big Timber who is a widely used heifer bull with low birth weights.                                                                                                                                                                                                                  |  |
| 2255     | 4165114 | KEGS MR<br>BEACON     | PB SM            | 2/24/22 | 13.2 | -0.2 | 82.2  | 124.7 | 0.27 | 9.7 | 20.5 | 38.5 | 0.47 | 1.3  | 161.1 | 92.3 | HOOK'S BEACON 56B            | KR MS G22                        | Nice 2 year old baldy, sired by Hooks Beacon, we used ourselves on 5 heifers last summer, Although we used him on some select heifers, his calves were on the bigger side. He would be a great baldy to put on your black cows, (not baldys), and make some awesome looking females.                                                                                                                                                     |  |