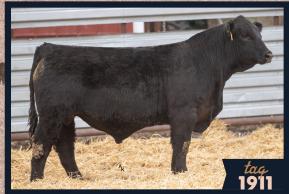

|          | BULLS   |                       |                  |         |      |      |       |       |      |     |      |      |      |      |       |      |                              |                                  |                                                                                                                                                                                                                                                                                                                                                                                                                                          |  |
|----------|---------|-----------------------|------------------|---------|------|------|-------|-------|------|-----|------|------|------|------|-------|------|------------------------------|----------------------------------|------------------------------------------------------------------------------------------------------------------------------------------------------------------------------------------------------------------------------------------------------------------------------------------------------------------------------------------------------------------------------------------------------------------------------------------|--|
| Tag      |         |                       |                  |         |      |      |       |       |      |     |      |      |      |      |       |      |                              |                                  |                                                                                                                                                                                                                                                                                                                                                                                                                                          |  |
| Tag<br># | ASA #   | Name                  | Breed            | DOB     | CE   | BW   | ww    | YW    | ADG  | МСЕ | MILK | cw   | MARB | REA  | API   | TI   | SIRE                         | DAM                              | Footnotes                                                                                                                                                                                                                                                                                                                                                                                                                                |  |
| 1911     | 4324377 | KEGS MR<br>BRODY      | PB SM            | 2/18/23 | 10.3 | 1.1  | 93.9  | 144.9 | 0.32 | 7.3 | 29.3 | 47.8 | 0.32 | 1.02 | 154.9 | 94.2 | CLRS GUARDIAN 317G           | KBHR G241                        | This guy is sure a great place to start. He's been a standout since birth. He has a frame, length, great feet, and an outstanding set of EPDs. He will add the stretch and pounds to his offspring. You will like his calves come sale day.                                                                                                                                                                                              |  |
| 2103     | 4324390 | KEGS MR ROCK<br>SOLID | PB SM            | 2/23/23 | 13.1 | 0.4  | 88    | 133.6 | 0.29 | 7.2 | 22.4 | 28.7 | 0.53 | 0.83 | 156.8 | 96.7 | BRIDLE BIT RED ROCK<br>G9124 | DKSR MS<br>ROOSTER J444          | He is the only red bull in the offering, but sure is a standout. This is a unique cross offering a sire with extreme calving ease, backed by a dam with power, which might lead to the real deal. He won't be hard to find in the bull pen with his overall appearance, shape, and disposition.                                                                                                                                          |  |
| 2143     | 4324396 | KEGS MR EPIC          | PB SM            | 3/3/23  | 11   | 0.5  | 86.2  | 127.2 | 0.26 | 7.7 | 21.9 | 34.4 | 0.09 | 0.96 | 139.9 | 83.9 | OMF EPIC E27                 | SYS MS<br>CASINO J175            | Look at this tank. He is a moderate framed bull and built like a tank. He is extremely wide from his front shoulders to his tale. We purchased his dam at the ND State Simmental Sale, and she gave us this stud. Balanced epds with great disposition.                                                                                                                                                                                  |  |
| 2093     | 4324380 | KEGS MR TJ            | 5/8 SM<br>3/8 AN | 3/14/23 | 11   | 1.4  | 81.8  | 123.4 | 0.26 | 4   | 21.6 | 31.3 | 0.14 | 0.79 | 112.1 | 76.9 | TJ MAIN EVENT 503B           | LPS MS.<br>REVIVE 621H           | This SimAngus might be overall as balanced and smooth as any bull in the set. He is thick and long with a great look. His sire, TJ Main Event, has made some great ones, and this guy is no exception. He will be a great sire on just about any operation.                                                                                                                                                                              |  |
| 1972     | 4324371 | KEGS MR<br>FAVORED UP | PB SM            | 3/20/23 | 6.5  | 3.8  | 103.1 | 154.3 | 0.32 | 3.1 | 21.9 | 39.3 | 0.05 | 1.02 | 133.4 | 88.5 | LCDR FAVOR 149F              | BCLR MISS<br>TRAILBLAZER<br>G980 | Baldy Alert!! and a good one. His dam has produced standouts every year, and his sire LCDR Favor adds in a lot of maternal and carcass traits. He is extremely well built all the way through, moves free, and will be outstanding choice if you're looking for a good baldy. Look at those WW and YW numbers. He will add pounds to his calves.                                                                                         |  |
| 2140     | 4324395 | KEGS MR<br>ULMER      | 3/4 SM<br>1/4 AN | 3/10/23 | 12.8 | 2.1  | 92.8  | 143.5 | 0.32 | 8.7 | 25.6 | 40.8 | 0.51 | 1.14 | 151.7 | 92.6 | HOOK'S FULL FIGURES<br>11F   | MLC MR<br>DIRECTIMPACT<br>J50    | If you're looking to add frame to your calves, take a look at this guy. His added length and power will sure be a great addition to any herd. His dam is outstanding and has passed on greatness to this guy. Another great set of EPDs with high level growth.                                                                                                                                                                          |  |
| 1956     | 4324374 | KEGS MR<br>LIFETIME   | PB SM            | 3/25/23 | 13.9 | 0.3  | 83.1  | 127.1 | 0.28 | 7.2 | 28.4 | 29.5 | 0.16 | 0.86 | 144.3 | 85.8 | MR SR HIGHLIFE G1609         | KS MISS<br>EVOLUTION<br>G212     | The other Baldy in the sale. Look at how well he has done being a late march calf. He is more calving ease than the other baldy, yet packed with great growth traits. If you get him, I would keep every female because he is going to make some nice ones. We purchased his dam from Kenner's and every calf of hers has been a good one. His sire, Mr. Sr Highlife, adds maternal and carcass traits to add to his ability to produce. |  |
| 1980     | 4324370 | KEGS MR<br>EVENT      | 5/8 SM<br>3/8 AN | 3/17/23 | 11.1 | 1.5  | 86.1  | 134.8 | 0.3  | 5.2 | 23   | 36.7 | 0.23 | 0.8  | 124.8 | 81.9 | TJ MAIN EVENT 503B           | BCLR MISS<br>POWER G982          | Another TJ Main Event sired SimAngus mating. He has done a good job since weaning and is really starting to add muscle and depth. His dam has a sale worthy calf every year and this guy is no exception. Balanced EPDs with good disposition.                                                                                                                                                                                           |  |
| 1963     | 4324373 | KEGS MR<br>SKYHIGH    | PB SM            | 3/30/23 | 12.3 | 1.6  | 94.6  | 149.3 | 0.34 | 7   | 30.9 | 41.9 | 0.22 | 1.22 | 151.4 | 93.2 | MR SR HIGHLIFE G1609         | DKSR MS<br>BEACON G121           | The second of 2 Highlife calves. He too was a late march calf out of a standout dam from Kunkel's. This is really a cool mating that brings everything to the table. Growth, maternal, & carcass traits are exceptional on this guy.                                                                                                                                                                                                     |  |
| 2141     | 4324392 | KEGS MR<br>POWERED UP | 1/2 SM<br>1/2 AN | 3/5/23  | 11.4 | 0.6  | 85.7  | 142.4 | 0.35 | 9.3 | 20.8 | 51.5 | 0.69 | 0.56 | 153   | 93   | S POWERPOINT WS<br>5503      | KS MISS<br>ALAMO J439            | SimAngus bull with potential calving ease. His sire is a sure-fire heifer bull, and dam is built with more power. If you're looking for a bull to put on cows and have some calving ease, or put on bigger heifers that will give you a nice calf come sale time, this guy might be for you.                                                                                                                                             |  |
| 1964     | 4324372 | KEGS MR L1964         | PB SM            | 3/26/23 | 9.6  | 3.2  | 96.7  | 159   | 0.39 | 6   | 21.1 | 46.5 | 0.34 | 1.11 | 149.8 | 94.3 | KBHR MR IMPACT J177          | BCLR MISS<br>ARTILLERY<br>G954   | The only bull bred calf in the offering out of our herd bull. We purchased his sire a couple years ago and he makes some good ones. When you see names in a pedigree like Impact, Medora, and Artillery, you know what his potential is. Exceptional EPDs. Don't miss on this guy.                                                                                                                                                       |  |
| 1924     | 4324376 | KEGS MR<br>DELIGHT    | PB SM            | 3/14/23 | 10.2 | 1.3  | 92.8  | 149   | 0.35 | 5.2 | 22.7 | 39.7 | 0.37 | 1.02 | 154.3 | 94.6 | LCDR FAVOR 149F              | KBHR G046                        | Moderate sized favor son with great set of EPDs. He is not as deep as the other Favor son in the offering but is a nice bull with potential to make nice calves. He continues to get better every day.                                                                                                                                                                                                                                   |  |
| 2025     | 4324386 | KEGS MR L2025         | PB SM            | 3/20/23 | 12   | -0.8 | 77.8  | 120.5 | 0.27 | 5.7 | 21.8 | 26.1 | 0.32 | 0.7  | 154.3 | 86.4 | FIVE STAR GEN-X G4           | KBHR MS<br>MAINLINE<br>H301      | Sire is a sleep all night heifer bull, mom is packed with power. This calf was 79 pounds at birth so has heifer bull potential. His grandpa is Koch Big Timber who is a widely used heifer bull with low birth weights.                                                                                                                                                                                                                  |  |
| 2255     | 4165114 | KEGS MR<br>BEACON     | PB SM            | 2/24/22 | 13.2 | -0.2 | 82.2  | 124.7 | 0.27 | 9.7 | 20.5 | 38.5 | 0.47 | 1.3  | 161.1 | 92.3 | HOOK'S BEACON 56B            | KR MS G22                        | Nice 2 year old baldy, sired by Hooks Beacon, we used ourselves on 5 heifers last summer, Although we used him on some select heifers, his calves were on the bigger side. He would be a great baldy to put on your black cows, (not baldys), and make some awesome looking females.                                                                                                                                                     |  |