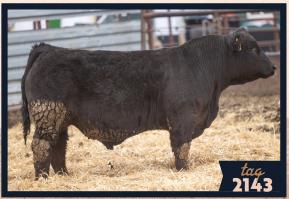

|          | BULLS   |                       |                  |         |      |      |       |       |      |     |      |      |      |      |       |      |                              |                                  |                                                                                                                                                                                                                                                                                                                                                                                                                                          |  |
|----------|---------|-----------------------|------------------|---------|------|------|-------|-------|------|-----|------|------|------|------|-------|------|------------------------------|----------------------------------|------------------------------------------------------------------------------------------------------------------------------------------------------------------------------------------------------------------------------------------------------------------------------------------------------------------------------------------------------------------------------------------------------------------------------------------|--|
| Tag      |         |                       |                  |         |      |      |       |       |      |     |      |      |      |      |       |      |                              |                                  |                                                                                                                                                                                                                                                                                                                                                                                                                                          |  |
| Tag<br># | ASA #   | Name                  | Breed            | DOB     | CE   | BW   | ww    | YW    | ADG  | МСЕ | MILK | cw   | MARB | REA  | API   | TI   | SIRE                         | DAM                              | Footnotes                                                                                                                                                                                                                                                                                                                                                                                                                                |  |
| 1911     | 4324377 | KEGS MR<br>BRODY      | PB SM            | 2/18/23 | 10.3 | 1.1  | 93.9  | 144.9 | 0.32 | 7.3 | 29.3 | 47.8 | 0.32 | 1.02 | 154.9 | 94.2 | CLRS GUARDIAN 317G           | KBHR G241                        | This guy is sure a great place to start. He's been a standout since birth. He has a frame, length, great feet, and an outstanding set of EPDs. He will add the stretch and pounds to his offspring. You will like his calves come sale day.                                                                                                                                                                                              |  |
| 2103     | 4324390 | KEGS MR ROCK<br>SOLID | PB SM            | 2/23/23 | 13.1 | 0.4  | 88    | 133.6 | 0.29 | 7.2 | 22.4 | 28.7 | 0.53 | 0.83 | 156.8 | 96.7 | BRIDLE BIT RED ROCK<br>G9124 | DKSR MS<br>ROOSTER J444          | He is the only red bull in the offering, but sure is a standout. This is a unique cross offering a sire with extreme calving ease, backed by a dam with power, which might lead to the real deal. He won't be hard to find in the bull pen with his overall appearance, shape, and disposition.                                                                                                                                          |  |
| 2143     | 4324396 | KEGS MR EPIC          | PB SM            | 3/3/23  | 11   | 0.5  | 86.2  | 127.2 | 0.26 | 7.7 | 21.9 | 34.4 | 0.09 | 0.96 | 139.9 | 83.9 | OMF EPIC E27                 | SYS MS<br>CASINO J175            | Look at this tank. He is a moderate framed bull and built like a tank. He is extremely wide from his front shoulders to his tale. We purchased his dam at the ND State Simmental Sale, and she gave us this stud. Balanced epds with great disposition.                                                                                                                                                                                  |  |
| 2093     | 4324380 | KEGS MR TJ            | 5/8 SM<br>3/8 AN | 3/14/23 | 11   | 1.4  | 81.8  | 123.4 | 0.26 | 4   | 21.6 | 31.3 | 0.14 | 0.79 | 112.1 | 76.9 | TJ MAIN EVENT 503B           | LPS MS.<br>REVIVE 621H           | This SimAngus might be overall as balanced and smooth as any bull in the set. He is thick and long with a great look. His sire, TJ Main Event, has made some great ones, and this guy is no exception. He will be a great sire on just about any operation.                                                                                                                                                                              |  |
| 1972     | 4324371 | KEGS MR<br>FAVORED UP | PB SM            | 3/20/23 | 6.5  | 3.8  | 103.1 | 154.3 | 0.32 | 3.1 | 21.9 | 39.3 | 0.05 | 1.02 | 133.4 | 88.5 | LCDR FAVOR 149F              | BCLR MISS<br>TRAILBLAZER<br>G980 | Baldy Alert!! and a good one. His dam has produced standouts every year, and his sire LCDR Favor adds in a lot of maternal and carcass traits. He is extremely well built all the way through, moves free, and will be outstanding choice if you're looking for a good baldy. Look at those WW and YW numbers. He will add pounds to his calves.                                                                                         |  |
| 2140     | 4324395 | KEGS MR<br>ULMER      | 3/4 SM<br>1/4 AN | 3/10/23 | 12.8 | 2.1  | 92.8  | 143.5 | 0.32 | 8.7 | 25.6 | 40.8 | 0.51 | 1.14 | 151.7 | 92.6 | HOOK'S FULL FIGURES<br>11F   | MLC MR<br>DIRECTIMPACT<br>J50    | If you're looking to add frame to your calves, take a look at this guy. His added length and power will sure be a great addition to any herd. His dam is outstanding and has passed on greatness to this guy. Another great set of EPDs with high level growth.                                                                                                                                                                          |  |
| 1956     | 4324374 | KEGS MR<br>LIFETIME   | PB SM            | 3/25/23 | 13.9 | 0.3  | 83.1  | 127.1 | 0.28 | 7.2 | 28.4 | 29.5 | 0.16 | 0.86 | 144.3 | 85.8 | MR SR HIGHLIFE G1609         | KS MISS<br>EVOLUTION<br>G212     | The other Baldy in the sale. Look at how well he has done being a late march calf. He is more calving ease than the other baldy, yet packed with great growth traits. If you get him, I would keep every female because he is going to make some nice ones. We purchased his dam from Kenner's and every calf of hers has been a good one. His sire, Mr. Sr Highlife, adds maternal and carcass traits to add to his ability to produce. |  |
| 1980     | 4324370 | KEGS MR<br>EVENT      | 5/8 SM<br>3/8 AN | 3/17/23 | 11.1 | 1.5  | 86.1  | 134.8 | 0.3  | 5.2 | 23   | 36.7 | 0.23 | 0.8  | 124.8 | 81.9 | TJ MAIN EVENT 503B           | BCLR MISS<br>POWER G982          | Another TJ Main Event sired SimAngus mating. He has done a good job since weaning and is really starting to add muscle and depth. His dam has a sale worthy calf every year and this guy is no exception. Balanced EPDs with good disposition.                                                                                                                                                                                           |  |
| 1963     | 4324373 | KEGS MR<br>SKYHIGH    | PB SM            | 3/30/23 | 12.3 | 1.6  | 94.6  | 149.3 | 0.34 | 7   | 30.9 | 41.9 | 0.22 | 1.22 | 151.4 | 93.2 | MR SR HIGHLIFE G1609         | DKSR MS<br>BEACON G121           | The second of 2 Highlife calves. He too was a late march calf out of a standout dam from Kunkel's. This is really a cool mating that brings everything to the table. Growth, maternal, & carcass traits are exceptional on this guy.                                                                                                                                                                                                     |  |
| 2141     | 4324392 | KEGS MR<br>POWERED UP | 1/2 SM<br>1/2 AN | 3/5/23  | 11.4 | 0.6  | 85.7  | 142.4 | 0.35 | 9.3 | 20.8 | 51.5 | 0.69 | 0.56 | 153   | 93   | S POWERPOINT WS<br>5503      | KS MISS<br>ALAMO J439            | SimAngus bull with potential calving ease. His sire is a sure-fire heifer bull, and dam is built with more power. If you're looking for a bull to put on cows and have some calving ease, or put on bigger heifers that will give you a nice calf come sale time, this guy might be for you.                                                                                                                                             |  |
| 1964     | 4324372 | KEGS MR L1964         | PB SM            | 3/26/23 | 9.6  | 3.2  | 96.7  | 159   | 0.39 | 6   | 21.1 | 46.5 | 0.34 | 1.11 | 149.8 | 94.3 | KBHR MR IMPACT J177          | BCLR MISS<br>ARTILLERY<br>G954   | The only bull bred calf in the offering out of our herd bull. We purchased his sire a couple years ago and he makes some good ones. When you see names in a pedigree like Impact, Medora, and Artillery, you know what his potential is. Exceptional EPDs. Don't miss on this guy.                                                                                                                                                       |  |
| 1924     | 4324376 | KEGS MR<br>DELIGHT    | PB SM            | 3/14/23 | 10.2 | 1.3  | 92.8  | 149   | 0.35 | 5.2 | 22.7 | 39.7 | 0.37 | 1.02 | 154.3 | 94.6 | LCDR FAVOR 149F              | KBHR G046                        | Moderate sized favor son with great set of EPDs. He is not as deep as the other Favor son in the offering but is a nice bull with potential to make nice calves. He continues to get better every day.                                                                                                                                                                                                                                   |  |
| 2025     | 4324386 | KEGS MR L2025         | PB SM            | 3/20/23 | 12   | -0.8 | 77.8  | 120.5 | 0.27 | 5.7 | 21.8 | 26.1 | 0.32 | 0.7  | 154.3 | 86.4 | FIVE STAR GEN-X G4           | KBHR MS<br>MAINLINE<br>H301      | Sire is a sleep all night heifer bull, mom is packed with power. This calf was 79 pounds at birth so has heifer bull potential. His grandpa is Koch Big Timber who is a widely used heifer bull with low birth weights.                                                                                                                                                                                                                  |  |
| 2255     | 4165114 | KEGS MR<br>BEACON     | PB SM            | 2/24/22 | 13.2 | -0.2 | 82.2  | 124.7 | 0.27 | 9.7 | 20.5 | 38.5 | 0.47 | 1.3  | 161.1 | 92.3 | HOOK'S BEACON 56B            | KR MS G22                        | Nice 2 year old baldy, sired by Hooks Beacon, we used ourselves on 5 heifers last summer, Although we used him on some select heifers, his calves were on the bigger side. He would be a great baldy to put on your black cows, (not baldys), and make some awesome looking females.                                                                                                                                                     |  |