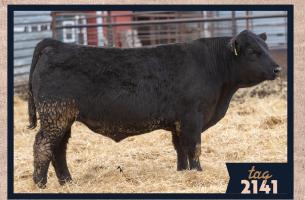

|          | BULLS   |                       |                  |         |      |      |       |       |      |     |      |      |      |      |       |      |                              |                                  |                                                                                                                                                                                                                                                                                                                                                                                                                                          |  |
|----------|---------|-----------------------|------------------|---------|------|------|-------|-------|------|-----|------|------|------|------|-------|------|------------------------------|----------------------------------|------------------------------------------------------------------------------------------------------------------------------------------------------------------------------------------------------------------------------------------------------------------------------------------------------------------------------------------------------------------------------------------------------------------------------------------|--|
| Tag      |         |                       |                  |         |      |      |       |       |      |     |      |      |      |      |       |      |                              |                                  |                                                                                                                                                                                                                                                                                                                                                                                                                                          |  |
| Tag<br># | ASA #   | Name                  | Breed            | DOB     | CE   | BW   | ww    | YW    | ADG  | МСЕ | MILK | cw   | MARB | REA  | API   | TI   | SIRE                         | DAM                              | Footnotes                                                                                                                                                                                                                                                                                                                                                                                                                                |  |
| 1911     | 4324377 | KEGS MR<br>BRODY      | PB SM            | 2/18/23 | 10.3 | 1.1  | 93.9  | 144.9 | 0.32 | 7.3 | 29.3 | 47.8 | 0.32 | 1.02 | 154.9 | 94.2 | CLRS GUARDIAN 317G           | KBHR G241                        | This guy is sure a great place to start. He's been a standout since birth. He has a frame, length, great feet, and an outstanding set of EPDs. He will add the stretch and pounds to his offspring. You will like his calves come sale day.                                                                                                                                                                                              |  |
| 2103     | 4324390 | KEGS MR ROCK<br>SOLID | PB SM            | 2/23/23 | 13.1 | 0.4  | 88    | 133.6 | 0.29 | 7.2 | 22.4 | 28.7 | 0.53 | 0.83 | 156.8 | 96.7 | BRIDLE BIT RED ROCK<br>G9124 | DKSR MS<br>ROOSTER J444          | He is the only red bull in the offering, but sure is a standout. This is a unique cross offering a sire with extreme calving ease, backed by a dam with power, which might lead to the real deal. He won't be hard to find in the bull pen with his overall appearance, shape, and disposition.                                                                                                                                          |  |
| 2143     | 4324396 | KEGS MR EPIC          | PB SM            | 3/3/23  | 11   | 0.5  | 86.2  | 127.2 | 0.26 | 7.7 | 21.9 | 34.4 | 0.09 | 0.96 | 139.9 | 83.9 | OMF EPIC E27                 | SYS MS<br>CASINO J175            | Look at this tank. He is a moderate framed bull and built like a tank. He is extremely wide from his front shoulders to his tale. We purchased his dam at the ND State Simmental Sale, and she gave us this stud. Balanced epds with great disposition.                                                                                                                                                                                  |  |
| 2093     | 4324380 | KEGS MR TJ            | 5/8 SM<br>3/8 AN | 3/14/23 | 11   | 1.4  | 81.8  | 123.4 | 0.26 | 4   | 21.6 | 31.3 | 0.14 | 0.79 | 112.1 | 76.9 | TJ MAIN EVENT 503B           | LPS MS.<br>REVIVE 621H           | This SimAngus might be overall as balanced and smooth as any bull in the set. He is thick and long with a great look. His sire, TJ Main Event, has made some great ones, and this guy is no exception. He will be a great sire on just about any operation.                                                                                                                                                                              |  |
| 1972     | 4324371 | KEGS MR<br>FAVORED UP | PB SM            | 3/20/23 | 6.5  | 3.8  | 103.1 | 154.3 | 0.32 | 3.1 | 21.9 | 39.3 | 0.05 | 1.02 | 133.4 | 88.5 | LCDR FAVOR 149F              | BCLR MISS<br>TRAILBLAZER<br>G980 | Baldy Alert!! and a good one. His dam has produced standouts every year, and his sire LCDR Favor adds in a lot of maternal and carcass traits. He is extremely well built all the way through, moves free, and will be outstanding choice if you're looking for a good baldy. Look at those WW and YW numbers. He will add pounds to his calves.                                                                                         |  |
| 2140     | 4324395 | KEGS MR<br>ULMER      | 3/4 SM<br>1/4 AN | 3/10/23 | 12.8 | 2.1  | 92.8  | 143.5 | 0.32 | 8.7 | 25.6 | 40.8 | 0.51 | 1.14 | 151.7 | 92.6 | HOOK'S FULL FIGURES<br>11F   | MLC MR<br>DIRECTIMPACT<br>J50    | If you're looking to add frame to your calves, take a look at this guy. His added length and power will sure be a great addition to any herd. His dam is outstanding and has passed on greatness to this guy. Another great set of EPDs with high level growth.                                                                                                                                                                          |  |
| 1956     | 4324374 | KEGS MR<br>LIFETIME   | PB SM            | 3/25/23 | 13.9 | 0.3  | 83.1  | 127.1 | 0.28 | 7.2 | 28.4 | 29.5 | 0.16 | 0.86 | 144.3 | 85.8 | MR SR HIGHLIFE G1609         | KS MISS<br>EVOLUTION<br>G212     | The other Baldy in the sale. Look at how well he has done being a late march calf. He is more calving ease than the other baldy, yet packed with great growth traits. If you get him, I would keep every female because he is going to make some nice ones. We purchased his dam from Kenner's and every calf of hers has been a good one. His sire, Mr. Sr Highlife, adds maternal and carcass traits to add to his ability to produce. |  |
| 1980     | 4324370 | KEGS MR<br>EVENT      | 5/8 SM<br>3/8 AN | 3/17/23 | 11.1 | 1.5  | 86.1  | 134.8 | 0.3  | 5.2 | 23   | 36.7 | 0.23 | 0.8  | 124.8 | 81.9 | TJ MAIN EVENT 503B           | BCLR MISS<br>POWER G982          | Another TJ Main Event sired SimAngus mating. He has done a good job since weaning and is really starting to add muscle and depth. His dam has a sale worthy calf every year and this guy is no exception. Balanced EPDs with good disposition.                                                                                                                                                                                           |  |
| 1963     | 4324373 | KEGS MR<br>SKYHIGH    | PB SM            | 3/30/23 | 12.3 | 1.6  | 94.6  | 149.3 | 0.34 | 7   | 30.9 | 41.9 | 0.22 | 1.22 | 151.4 | 93.2 | MR SR HIGHLIFE G1609         | DKSR MS<br>BEACON G121           | The second of 2 Highlife calves. He too was a late march calf out of a standout dam from Kunkel's. This is really a cool mating that brings everything to the table. Growth, maternal, & carcass traits are exceptional on this guy.                                                                                                                                                                                                     |  |
| 2141     | 4324392 | KEGS MR<br>POWERED UP | 1/2 SM<br>1/2 AN | 3/5/23  | 11.4 | 0.6  | 85.7  | 142.4 | 0.35 | 9.3 | 20.8 | 51.5 | 0.69 | 0.56 | 153   | 93   | S POWERPOINT WS<br>5503      | KS MISS<br>ALAMO J439            | SimAngus bull with potential calving ease. His sire is a sure-fire heifer bull, and dam is built with more power. If you're looking for a bull to put on cows and have some calving ease, or put on bigger heifers that will give you a nice calf come sale time, this guy might be for you.                                                                                                                                             |  |
| 1964     | 4324372 | KEGS MR L1964         | PB SM            | 3/26/23 | 9.6  | 3.2  | 96.7  | 159   | 0.39 | 6   | 21.1 | 46.5 | 0.34 | 1.11 | 149.8 | 94.3 | KBHR MR IMPACT J177          | BCLR MISS<br>ARTILLERY<br>G954   | The only bull bred calf in the offering out of our herd bull. We purchased his sire a couple years ago and he makes some good ones. When you see names in a pedigree like Impact, Medora, and Artillery, you know what his potential is. Exceptional EPDs. Don't miss on this guy.                                                                                                                                                       |  |
| 1924     | 4324376 | KEGS MR<br>DELIGHT    | PB SM            | 3/14/23 | 10.2 | 1.3  | 92.8  | 149   | 0.35 | 5.2 | 22.7 | 39.7 | 0.37 | 1.02 | 154.3 | 94.6 | LCDR FAVOR 149F              | KBHR G046                        | Moderate sized favor son with great set of EPDs. He is not as deep as the other Favor son in the offering but is a nice bull with potential to make nice calves. He continues to get better every day.                                                                                                                                                                                                                                   |  |
| 2025     | 4324386 | KEGS MR L2025         | PB SM            | 3/20/23 | 12   | -0.8 | 77.8  | 120.5 | 0.27 | 5.7 | 21.8 | 26.1 | 0.32 | 0.7  | 154.3 | 86.4 | FIVE STAR GEN-X G4           | KBHR MS<br>MAINLINE<br>H301      | Sire is a sleep all night heifer bull, mom is packed with power. This calf was 79 pounds at birth so has heifer bull potential. His grandpa is Koch Big Timber who is a widely used heifer bull with low birth weights.                                                                                                                                                                                                                  |  |
| 2255     | 4165114 | KEGS MR<br>BEACON     | PB SM            | 2/24/22 | 13.2 | -0.2 | 82.2  | 124.7 | 0.27 | 9.7 | 20.5 | 38.5 | 0.47 | 1.3  | 161.1 | 92.3 | HOOK'S BEACON 56B            | KR MS G22                        | Nice 2 year old baldy, sired by Hooks Beacon, we used ourselves on 5 heifers last summer, Although we used him on some select heifers, his calves were on the bigger side. He would be a great baldy to put on your black cows, (not baldys), and make some awesome looking females.                                                                                                                                                     |  |