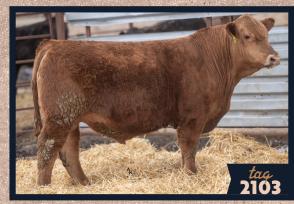

|          | BULLS   |                       |                  |         |      |      |       |       |      |     |      |      |      |      |       |      |                              |                                  |                                                                                                                                                                                                                                                                                                                                                                                                                                          |  |
|----------|---------|-----------------------|------------------|---------|------|------|-------|-------|------|-----|------|------|------|------|-------|------|------------------------------|----------------------------------|------------------------------------------------------------------------------------------------------------------------------------------------------------------------------------------------------------------------------------------------------------------------------------------------------------------------------------------------------------------------------------------------------------------------------------------|--|
| Tag      |         |                       |                  |         |      |      |       |       |      |     |      |      |      |      |       |      |                              |                                  |                                                                                                                                                                                                                                                                                                                                                                                                                                          |  |
| Tag<br># | ASA #   | Name                  | Breed            | DOB     | CE   | BW   | ww    | YW    | ADG  | МСЕ | MILK | cw   | MARB | REA  | API   | TI   | SIRE                         | DAM                              | Footnotes                                                                                                                                                                                                                                                                                                                                                                                                                                |  |
| 1911     | 4324377 | KEGS MR<br>BRODY      | PB SM            | 2/18/23 | 10.3 | 1.1  | 93.9  | 144.9 | 0.32 | 7.3 | 29.3 | 47.8 | 0.32 | 1.02 | 154.9 | 94.2 | CLRS GUARDIAN 317G           | KBHR G241                        | This guy is sure a great place to start. He's been a standout since birth. He has a frame, length, great feet, and an outstanding set of EPDs. He will add the stretch and pounds to his offspring. You will like his calves come sale day.                                                                                                                                                                                              |  |
| 2103     | 4324390 | KEGS MR ROCK<br>SOLID | PB SM            | 2/23/23 | 13.1 | 0.4  | 88    | 133.6 | 0.29 | 7.2 | 22.4 | 28.7 | 0.53 | 0.83 | 156.8 | 96.7 | BRIDLE BIT RED ROCK<br>G9124 | DKSR MS<br>ROOSTER J444          | He is the only red bull in the offering, but sure is a standout. This is a unique cross offering a sire with extreme calving ease, backed by a dam with power, which might lead to the real deal. He won't be hard to find in the bull pen with his overall appearance, shape, and disposition.                                                                                                                                          |  |
| 2143     | 4324396 | KEGS MR EPIC          | PB SM            | 3/3/23  | 11   | 0.5  | 86.2  | 127.2 | 0.26 | 7.7 | 21.9 | 34.4 | 0.09 | 0.96 | 139.9 | 83.9 | OMF EPIC E27                 | SYS MS<br>CASINO J175            | Look at this tank. He is a moderate framed bull and built like a tank. He is extremely wide from his front shoulders to his tale. We purchased his dam at the ND State Simmental Sale, and she gave us this stud. Balanced epds with great disposition.                                                                                                                                                                                  |  |
| 2093     | 4324380 | KEGS MR TJ            | 5/8 SM<br>3/8 AN | 3/14/23 | 11   | 1.4  | 81.8  | 123.4 | 0.26 | 4   | 21.6 | 31.3 | 0.14 | 0.79 | 112.1 | 76.9 | TJ MAIN EVENT 503B           | LPS MS.<br>REVIVE 621H           | This SimAngus might be overall as balanced and smooth as any bull in the set. He is thick and long with a great look. His sire, TJ Main Event, has made some great ones, and this guy is no exception. He will be a great sire on just about any operation.                                                                                                                                                                              |  |
| 1972     | 4324371 | KEGS MR<br>FAVORED UP | PB SM            | 3/20/23 | 6.5  | 3.8  | 103.1 | 154.3 | 0.32 | 3.1 | 21.9 | 39.3 | 0.05 | 1.02 | 133.4 | 88.5 | LCDR FAVOR 149F              | BCLR MISS<br>TRAILBLAZER<br>G980 | Baldy Alert!! and a good one. His dam has produced standouts every year, and his sire LCDR Favor adds in a lot of maternal and carcass traits. He is extremely well built all the way through, moves free, and will be outstanding choice if you're looking for a good baldy. Look at those WW and YW numbers. He will add pounds to his calves.                                                                                         |  |
| 2140     | 4324395 | KEGS MR<br>ULMER      | 3/4 SM<br>1/4 AN | 3/10/23 | 12.8 | 2.1  | 92.8  | 143.5 | 0.32 | 8.7 | 25.6 | 40.8 | 0.51 | 1.14 | 151.7 | 92.6 | HOOK'S FULL FIGURES<br>11F   | MLC MR<br>DIRECTIMPACT<br>J50    | If you're looking to add frame to your calves, take a look at this guy. His added length and power will sure be a great addition to any herd. His dam is outstanding and has passed on greatness to this guy. Another great set of EPDs with high level growth.                                                                                                                                                                          |  |
| 1956     | 4324374 | KEGS MR<br>LIFETIME   | PB SM            | 3/25/23 | 13.9 | 0.3  | 83.1  | 127.1 | 0.28 | 7.2 | 28.4 | 29.5 | 0.16 | 0.86 | 144.3 | 85.8 | MR SR HIGHLIFE G1609         | KS MISS<br>EVOLUTION<br>G212     | The other Baldy in the sale. Look at how well he has done being a late march calf. He is more calving ease than the other baldy, yet packed with great growth traits. If you get him, I would keep every female because he is going to make some nice ones. We purchased his dam from Kenner's and every calf of hers has been a good one. His sire, Mr. Sr Highlife, adds maternal and carcass traits to add to his ability to produce. |  |
| 1980     | 4324370 | KEGS MR<br>EVENT      | 5/8 SM<br>3/8 AN | 3/17/23 | 11.1 | 1.5  | 86.1  | 134.8 | 0.3  | 5.2 | 23   | 36.7 | 0.23 | 0.8  | 124.8 | 81.9 | TJ MAIN EVENT 503B           | BCLR MISS<br>POWER G982          | Another TJ Main Event sired SimAngus mating. He has done a good job since weaning and is really starting to add muscle and depth. His dam has a sale worthy calf every year and this guy is no exception. Balanced EPDs with good disposition.                                                                                                                                                                                           |  |
| 1963     | 4324373 | KEGS MR<br>SKYHIGH    | PB SM            | 3/30/23 | 12.3 | 1.6  | 94.6  | 149.3 | 0.34 | 7   | 30.9 | 41.9 | 0.22 | 1.22 | 151.4 | 93.2 | MR SR HIGHLIFE G1609         | DKSR MS<br>BEACON G121           | The second of 2 Highlife calves. He too was a late march calf out of a standout dam from Kunkel's. This is really a cool mating that brings everything to the table. Growth, maternal, & carcass traits are exceptional on this guy.                                                                                                                                                                                                     |  |
| 2141     | 4324392 | KEGS MR<br>POWERED UP | 1/2 SM<br>1/2 AN | 3/5/23  | 11.4 | 0.6  | 85.7  | 142.4 | 0.35 | 9.3 | 20.8 | 51.5 | 0.69 | 0.56 | 153   | 93   | S POWERPOINT WS<br>5503      | KS MISS<br>ALAMO J439            | SimAngus bull with potential calving ease. His sire is a sure-fire heifer bull, and dam is built with more power. If you're looking for a bull to put on cows and have some calving ease, or put on bigger heifers that will give you a nice calf come sale time, this guy might be for you.                                                                                                                                             |  |
| 1964     | 4324372 | KEGS MR L1964         | PB SM            | 3/26/23 | 9.6  | 3.2  | 96.7  | 159   | 0.39 | 6   | 21.1 | 46.5 | 0.34 | 1.11 | 149.8 | 94.3 | KBHR MR IMPACT J177          | BCLR MISS<br>ARTILLERY<br>G954   | The only bull bred calf in the offering out of our herd bull. We purchased his sire a couple years ago and he makes some good ones. When you see names in a pedigree like Impact, Medora, and Artillery, you know what his potential is. Exceptional EPDs. Don't miss on this guy.                                                                                                                                                       |  |
| 1924     | 4324376 | KEGS MR<br>DELIGHT    | PB SM            | 3/14/23 | 10.2 | 1.3  | 92.8  | 149   | 0.35 | 5.2 | 22.7 | 39.7 | 0.37 | 1.02 | 154.3 | 94.6 | LCDR FAVOR 149F              | KBHR G046                        | Moderate sized favor son with great set of EPDs. He is not as deep as the other Favor son in the offering but is a nice bull with potential to make nice calves. He continues to get better every day.                                                                                                                                                                                                                                   |  |
| 2025     | 4324386 | KEGS MR L2025         | PB SM            | 3/20/23 | 12   | -0.8 | 77.8  | 120.5 | 0.27 | 5.7 | 21.8 | 26.1 | 0.32 | 0.7  | 154.3 | 86.4 | FIVE STAR GEN-X G4           | KBHR MS<br>MAINLINE<br>H301      | Sire is a sleep all night heifer bull, mom is packed with power. This calf was 79 pounds at birth so has heifer bull potential. His grandpa is Koch Big Timber who is a widely used heifer bull with low birth weights.                                                                                                                                                                                                                  |  |
| 2255     | 4165114 | KEGS MR<br>BEACON     | PB SM            | 2/24/22 | 13.2 | -0.2 | 82.2  | 124.7 | 0.27 | 9.7 | 20.5 | 38.5 | 0.47 | 1.3  | 161.1 | 92.3 | HOOK'S BEACON 56B            | KR MS G22                        | Nice 2 year old baldy, sired by Hooks Beacon, we used ourselves on 5 heifers last summer, Although we used him on some select heifers, his calves were on the bigger side. He would be a great baldy to put on your black cows, (not baldys), and make some awesome looking females.                                                                                                                                                     |  |