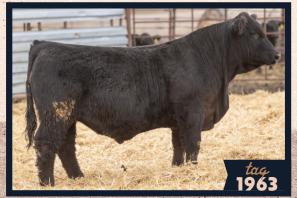

|          | BULLS   |                       |                  |         |      |      |       |       |      |     |      |      |      |      |       |      |                              |                                  |                                                                                                                                                                                                                                                                                                                                                                                                                                          |  |
|----------|---------|-----------------------|------------------|---------|------|------|-------|-------|------|-----|------|------|------|------|-------|------|------------------------------|----------------------------------|------------------------------------------------------------------------------------------------------------------------------------------------------------------------------------------------------------------------------------------------------------------------------------------------------------------------------------------------------------------------------------------------------------------------------------------|--|
| Tag      |         |                       |                  |         |      |      |       |       |      |     |      |      |      |      |       |      |                              |                                  |                                                                                                                                                                                                                                                                                                                                                                                                                                          |  |
| Tag<br># | ASA #   | Name                  | Breed            | DOB     | CE   | BW   | ww    | YW    | ADG  | МСЕ | MILK | cw   | MARB | REA  | API   | TI   | SIRE                         | DAM                              | Footnotes                                                                                                                                                                                                                                                                                                                                                                                                                                |  |
| 1911     | 4324377 | KEGS MR<br>BRODY      | PB SM            | 2/18/23 | 10.3 | 1.1  | 93.9  | 144.9 | 0.32 | 7.3 | 29.3 | 47.8 | 0.32 | 1.02 | 154.9 | 94.2 | CLRS GUARDIAN 317G           | KBHR G241                        | This guy is sure a great place to start. He's been a standout since birth. He has a frame, length, great feet, and an outstanding set of EPDs. He will add the stretch and pounds to his offspring. You will like his calves come sale day.                                                                                                                                                                                              |  |
| 2103     | 4324390 | KEGS MR ROCK<br>SOLID | PB SM            | 2/23/23 | 13.1 | 0.4  | 88    | 133.6 | 0.29 | 7.2 | 22.4 | 28.7 | 0.53 | 0.83 | 156.8 | 96.7 | BRIDLE BIT RED ROCK<br>G9124 | DKSR MS<br>ROOSTER J444          | He is the only red bull in the offering, but sure is a standout. This is a unique cross offering a sire with extreme calving ease, backed by a dam with power, which might lead to the real deal. He won't be hard to find in the bull pen with his overall appearance, shape, and disposition.                                                                                                                                          |  |
| 2143     | 4324396 | KEGS MR EPIC          | PB SM            | 3/3/23  | 11   | 0.5  | 86.2  | 127.2 | 0.26 | 7.7 | 21.9 | 34.4 | 0.09 | 0.96 | 139.9 | 83.9 | OMF EPIC E27                 | SYS MS<br>CASINO J175            | Look at this tank. He is a moderate framed bull and built like a tank. He is extremely wide from his front shoulders to his tale. We purchased his dam at the ND State Simmental Sale, and she gave us this stud. Balanced epds with great disposition.                                                                                                                                                                                  |  |
| 2093     | 4324380 | KEGS MR TJ            | 5/8 SM<br>3/8 AN | 3/14/23 | 11   | 1.4  | 81.8  | 123.4 | 0.26 | 4   | 21.6 | 31.3 | 0.14 | 0.79 | 112.1 | 76.9 | TJ MAIN EVENT 503B           | LPS MS.<br>REVIVE 621H           | This SimAngus might be overall as balanced and smooth as any bull in the set. He is thick and long with a great look. His sire, TJ Main Event, has made some great ones, and this guy is no exception. He will be a great sire on just about any operation.                                                                                                                                                                              |  |
| 1972     | 4324371 | KEGS MR<br>FAVORED UP | PB SM            | 3/20/23 | 6.5  | 3.8  | 103.1 | 154.3 | 0.32 | 3.1 | 21.9 | 39.3 | 0.05 | 1.02 | 133.4 | 88.5 | LCDR FAVOR 149F              | BCLR MISS<br>TRAILBLAZER<br>G980 | Baldy Alert!! and a good one. His dam has produced standouts every year, and his sire LCDR Favor adds in a lot of maternal and carcass traits. He is extremely well built all the way through, moves free, and will be outstanding choice if you're looking for a good baldy. Look at those WW and YW numbers. He will add pounds to his calves.                                                                                         |  |
| 2140     | 4324395 | KEGS MR<br>ULMER      | 3/4 SM<br>1/4 AN | 3/10/23 | 12.8 | 2.1  | 92.8  | 143.5 | 0.32 | 8.7 | 25.6 | 40.8 | 0.51 | 1.14 | 151.7 | 92.6 | HOOK'S FULL FIGURES<br>11F   | MLC MR<br>DIRECTIMPACT<br>J50    | If you're looking to add frame to your calves, take a look at this guy. His added length and power will sure be a great addition to any herd. His dam is outstanding and has passed on greatness to this guy. Another great set of EPDs with high level growth.                                                                                                                                                                          |  |
| 1956     | 4324374 | KEGS MR<br>LIFETIME   | PB SM            | 3/25/23 | 13.9 | 0.3  | 83.1  | 127.1 | 0.28 | 7.2 | 28.4 | 29.5 | 0.16 | 0.86 | 144.3 | 85.8 | MR SR HIGHLIFE G1609         | KS MISS<br>EVOLUTION<br>G212     | The other Baldy in the sale. Look at how well he has done being a late march calf. He is more calving ease than the other baldy, yet packed with great growth traits. If you get him, I would keep every female because he is going to make some nice ones. We purchased his dam from Kenner's and every calf of hers has been a good one. His sire, Mr. Sr Highlife, adds maternal and carcass traits to add to his ability to produce. |  |
| 1980     | 4324370 | KEGS MR<br>EVENT      | 5/8 SM<br>3/8 AN | 3/17/23 | 11.1 | 1.5  | 86.1  | 134.8 | 0.3  | 5.2 | 23   | 36.7 | 0.23 | 0.8  | 124.8 | 81.9 | TJ MAIN EVENT 503B           | BCLR MISS<br>POWER G982          | Another TJ Main Event sired SimAngus mating. He has done a good job since weaning and is really starting to add muscle and depth. His dam has a sale worthy calf every year and this guy is no exception. Balanced EPDs with good disposition.                                                                                                                                                                                           |  |
| 1963     | 4324373 | KEGS MR<br>SKYHIGH    | PB SM            | 3/30/23 | 12.3 | 1.6  | 94.6  | 149.3 | 0.34 | 7   | 30.9 | 41.9 | 0.22 | 1.22 | 151.4 | 93.2 | MR SR HIGHLIFE G1609         | DKSR MS<br>BEACON G121           | The second of 2 Highlife calves. He too was a late march calf out of a standout dam from Kunkel's. This is really a cool mating that brings everything to the table. Growth, maternal, & carcass traits are exceptional on this guy.                                                                                                                                                                                                     |  |
| 2141     | 4324392 | KEGS MR<br>POWERED UP | 1/2 SM<br>1/2 AN | 3/5/23  | 11.4 | 0.6  | 85.7  | 142.4 | 0.35 | 9.3 | 20.8 | 51.5 | 0.69 | 0.56 | 153   | 93   | S POWERPOINT WS<br>5503      | KS MISS<br>ALAMO J439            | SimAngus bull with potential calving ease. His sire is a sure-fire heifer bull, and dam is built with more power. If you're looking for a bull to put on cows and have some calving ease, or put on bigger heifers that will give you a nice calf come sale time, this guy might be for you.                                                                                                                                             |  |
| 1964     | 4324372 | KEGS MR L1964         | PB SM            | 3/26/23 | 9.6  | 3.2  | 96.7  | 159   | 0.39 | 6   | 21.1 | 46.5 | 0.34 | 1.11 | 149.8 | 94.3 | KBHR MR IMPACT J177          | BCLR MISS<br>ARTILLERY<br>G954   | The only bull bred calf in the offering out of our herd bull. We purchased his sire a couple years ago and he makes some good ones. When you see names in a pedigree like Impact, Medora, and Artillery, you know what his potential is. Exceptional EPDs. Don't miss on this guy.                                                                                                                                                       |  |
| 1924     | 4324376 | KEGS MR<br>DELIGHT    | PB SM            | 3/14/23 | 10.2 | 1.3  | 92.8  | 149   | 0.35 | 5.2 | 22.7 | 39.7 | 0.37 | 1.02 | 154.3 | 94.6 | LCDR FAVOR 149F              | KBHR G046                        | Moderate sized favor son with great set of EPDs. He is not as deep as the other Favor son in the offering but is a nice bull with potential to make nice calves. He continues to get better every day.                                                                                                                                                                                                                                   |  |
| 2025     | 4324386 | KEGS MR L2025         | PB SM            | 3/20/23 | 12   | -0.8 | 77.8  | 120.5 | 0.27 | 5.7 | 21.8 | 26.1 | 0.32 | 0.7  | 154.3 | 86.4 | FIVE STAR GEN-X G4           | KBHR MS<br>MAINLINE<br>H301      | Sire is a sleep all night heifer bull, mom is packed with power. This calf was 79 pounds at birth so has heifer bull potential. His grandpa is Koch Big Timber who is a widely used heifer bull with low birth weights.                                                                                                                                                                                                                  |  |
| 2255     | 4165114 | KEGS MR<br>BEACON     | PB SM            | 2/24/22 | 13.2 | -0.2 | 82.2  | 124.7 | 0.27 | 9.7 | 20.5 | 38.5 | 0.47 | 1.3  | 161.1 | 92.3 | HOOK'S BEACON 56B            | KR MS G22                        | Nice 2 year old baldy, sired by Hooks Beacon, we used ourselves on 5 heifers last summer, Although we used him on some select heifers, his calves were on the bigger side. He would be a great baldy to put on your black cows, (not baldys), and make some awesome looking females.                                                                                                                                                     |  |