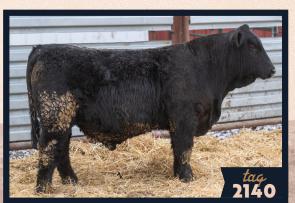

|          | BULLS   |                       |                  |         |      |      |       |       |      |     |      |      |      |      |       |      |                              |                                  |                                                                                                                                                                                                                                                                                                                                                                                                                                          |  |
|----------|---------|-----------------------|------------------|---------|------|------|-------|-------|------|-----|------|------|------|------|-------|------|------------------------------|----------------------------------|------------------------------------------------------------------------------------------------------------------------------------------------------------------------------------------------------------------------------------------------------------------------------------------------------------------------------------------------------------------------------------------------------------------------------------------|--|
| Tag      |         |                       |                  |         |      |      |       |       |      |     |      |      |      |      |       |      |                              |                                  |                                                                                                                                                                                                                                                                                                                                                                                                                                          |  |
| Tag<br># | ASA #   | Name                  | Breed            | DOB     | CE   | BW   | ww    | YW    | ADG  | МСЕ | MILK | cw   | MARB | REA  | API   | TI   | SIRE                         | DAM                              | Footnotes                                                                                                                                                                                                                                                                                                                                                                                                                                |  |
| 1911     | 4324377 | KEGS MR<br>BRODY      | PB SM            | 2/18/23 | 10.3 | 1.1  | 93.9  | 144.9 | 0.32 | 7.3 | 29.3 | 47.8 | 0.32 | 1.02 | 154.9 | 94.2 | CLRS GUARDIAN 317G           | KBHR G241                        | This guy is sure a great place to start. He's been a standout since birth. He has a frame, length, great feet, and an outstanding set of EPDs. He will add the stretch and pounds to his offspring. You will like his calves come sale day.                                                                                                                                                                                              |  |
| 2103     | 4324390 | KEGS MR ROCK<br>SOLID | PB SM            | 2/23/23 | 13.1 | 0.4  | 88    | 133.6 | 0.29 | 7.2 | 22.4 | 28.7 | 0.53 | 0.83 | 156.8 | 96.7 | BRIDLE BIT RED ROCK<br>G9124 | DKSR MS<br>ROOSTER J444          | He is the only red bull in the offering, but sure is a standout. This is a unique cross offering a sire with extreme calving ease, backed by a dam with power, which might lead to the real deal. He won't be hard to find in the bull pen with his overall appearance, shape, and disposition.                                                                                                                                          |  |
| 2143     | 4324396 | KEGS MR EPIC          | PB SM            | 3/3/23  | 11   | 0.5  | 86.2  | 127.2 | 0.26 | 7.7 | 21.9 | 34.4 | 0.09 | 0.96 | 139.9 | 83.9 | OMF EPIC E27                 | SYS MS<br>CASINO J175            | Look at this tank. He is a moderate framed bull and built like a tank. He is extremely wide from his front shoulders to his tale. We purchased his dam at the ND State Simmental Sale, and she gave us this stud. Balanced epds with great disposition.                                                                                                                                                                                  |  |
| 2093     | 4324380 | KEGS MR TJ            | 5/8 SM<br>3/8 AN | 3/14/23 | 11   | 1.4  | 81.8  | 123.4 | 0.26 | 4   | 21.6 | 31.3 | 0.14 | 0.79 | 112.1 | 76.9 | TJ MAIN EVENT 503B           | LPS MS.<br>REVIVE 621H           | This SimAngus might be overall as balanced and smooth as any bull in the set. He is thick and long with a great look. His sire, TJ Main Event, has made some great ones, and this guy is no exception. He will be a great sire on just about any operation.                                                                                                                                                                              |  |
| 1972     | 4324371 | KEGS MR<br>FAVORED UP | PB SM            | 3/20/23 | 6.5  | 3.8  | 103.1 | 154.3 | 0.32 | 3.1 | 21.9 | 39.3 | 0.05 | 1.02 | 133.4 | 88.5 | LCDR FAVOR 149F              | BCLR MISS<br>TRAILBLAZER<br>G980 | Baldy Alert!! and a good one. His dam has produced standouts every year, and his sire LCDR Favor adds in a lot of maternal and carcass traits. He is extremely well built all the way through, moves free, and will be outstanding choice if you're looking for a good baldy. Look at those WW and YW numbers. He will add pounds to his calves.                                                                                         |  |
| 2140     | 4324395 | KEGS MR<br>ULMER      | 3/4 SM<br>1/4 AN | 3/10/23 | 12.8 | 2.1  | 92.8  | 143.5 | 0.32 | 8.7 | 25.6 | 40.8 | 0.51 | 1.14 | 151.7 | 92.6 | HOOK'S FULL FIGURES<br>11F   | MLC MR<br>DIRECTIMPACT<br>J50    | If you're looking to add frame to your calves, take a look at this guy. His added length and power will sure be a great addition to any herd. His dam is outstanding and has passed on greatness to this guy. Another great set of EPDs with high level growth.                                                                                                                                                                          |  |
| 1956     | 4324374 | KEGS MR<br>LIFETIME   | PB SM            | 3/25/23 | 13.9 | 0.3  | 83.1  | 127.1 | 0.28 | 7.2 | 28.4 | 29.5 | 0.16 | 0.86 | 144.3 | 85.8 | MR SR HIGHLIFE G1609         | KS MISS<br>EVOLUTION<br>G212     | The other Baldy in the sale. Look at how well he has done being a late march calf. He is more calving ease than the other baldy, yet packed with great growth traits. If you get him, I would keep every female because he is going to make some nice ones. We purchased his dam from Kenner's and every calf of hers has been a good one. His sire, Mr. Sr Highlife, adds maternal and carcass traits to add to his ability to produce. |  |
| 1980     | 4324370 | KEGS MR<br>EVENT      | 5/8 SM<br>3/8 AN | 3/17/23 | 11.1 | 1.5  | 86.1  | 134.8 | 0.3  | 5.2 | 23   | 36.7 | 0.23 | 0.8  | 124.8 | 81.9 | TJ MAIN EVENT 503B           | BCLR MISS<br>POWER G982          | Another TJ Main Event sired SimAngus mating. He has done a good job since weaning and is really starting to add muscle and depth. His dam has a sale worthy calf every year and this guy is no exception. Balanced EPDs with good disposition.                                                                                                                                                                                           |  |
| 1963     | 4324373 | KEGS MR<br>SKYHIGH    | PB SM            | 3/30/23 | 12.3 | 1.6  | 94.6  | 149.3 | 0.34 | 7   | 30.9 | 41.9 | 0.22 | 1.22 | 151.4 | 93.2 | MR SR HIGHLIFE G1609         | DKSR MS<br>BEACON G121           | The second of 2 Highlife calves. He too was a late march calf out of a standout dam from Kunkel's. This is really a cool mating that brings everything to the table. Growth, maternal, & carcass traits are exceptional on this guy.                                                                                                                                                                                                     |  |
| 2141     | 4324392 | KEGS MR<br>POWERED UP | 1/2 SM<br>1/2 AN | 3/5/23  | 11.4 | 0.6  | 85.7  | 142.4 | 0.35 | 9.3 | 20.8 | 51.5 | 0.69 | 0.56 | 153   | 93   | S POWERPOINT WS<br>5503      | KS MISS<br>ALAMO J439            | SimAngus bull with potential calving ease. His sire is a sure-fire heifer bull, and dam is built with more power. If you're looking for a bull to put on cows and have some calving ease, or put on bigger heifers that will give you a nice calf come sale time, this guy might be for you.                                                                                                                                             |  |
| 1964     | 4324372 | KEGS MR L1964         | PB SM            | 3/26/23 | 9.6  | 3.2  | 96.7  | 159   | 0.39 | 6   | 21.1 | 46.5 | 0.34 | 1.11 | 149.8 | 94.3 | KBHR MR IMPACT J177          | BCLR MISS<br>ARTILLERY<br>G954   | The only bull bred calf in the offering out of our herd bull. We purchased his sire a couple years ago and he makes some good ones. When you see names in a pedigree like Impact, Medora, and Artillery, you know what his potential is. Exceptional EPDs. Don't miss on this guy.                                                                                                                                                       |  |
| 1924     | 4324376 | KEGS MR<br>DELIGHT    | PB SM            | 3/14/23 | 10.2 | 1.3  | 92.8  | 149   | 0.35 | 5.2 | 22.7 | 39.7 | 0.37 | 1.02 | 154.3 | 94.6 | LCDR FAVOR 149F              | KBHR G046                        | Moderate sized favor son with great set of EPDs. He is not as deep as the other Favor son in the offering but is a nice bull with potential to make nice calves. He continues to get better every day.                                                                                                                                                                                                                                   |  |
| 2025     | 4324386 | KEGS MR L2025         | PB SM            | 3/20/23 | 12   | -0.8 | 77.8  | 120.5 | 0.27 | 5.7 | 21.8 | 26.1 | 0.32 | 0.7  | 154.3 | 86.4 | FIVE STAR GEN-X G4           | KBHR MS<br>MAINLINE<br>H301      | Sire is a sleep all night heifer bull, mom is packed with power. This calf was 79 pounds at birth so has heifer bull potential. His grandpa is Koch Big Timber who is a widely used heifer bull with low birth weights.                                                                                                                                                                                                                  |  |
| 2255     | 4165114 | KEGS MR<br>BEACON     | PB SM            | 2/24/22 | 13.2 | -0.2 | 82.2  | 124.7 | 0.27 | 9.7 | 20.5 | 38.5 | 0.47 | 1.3  | 161.1 | 92.3 | HOOK'S BEACON 56B            | KR MS G22                        | Nice 2 year old baldy, sired by Hooks Beacon, we used ourselves on 5 heifers last summer, Although we used him on some select heifers, his calves were on the bigger side. He would be a great baldy to put on your black cows, (not baldys), and make some awesome looking females.                                                                                                                                                     |  |