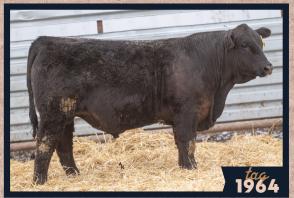

|          | BULLS   |                       |                  |         |      |      |       |       |      |     |      |      |      |      |       |      |                              |                                  |                                                                                                                                                                                                                                                                                                                                                                                                                                          |  |
|----------|---------|-----------------------|------------------|---------|------|------|-------|-------|------|-----|------|------|------|------|-------|------|------------------------------|----------------------------------|------------------------------------------------------------------------------------------------------------------------------------------------------------------------------------------------------------------------------------------------------------------------------------------------------------------------------------------------------------------------------------------------------------------------------------------|--|
| Tag      |         |                       |                  |         |      |      |       |       |      |     |      |      |      |      |       |      |                              |                                  |                                                                                                                                                                                                                                                                                                                                                                                                                                          |  |
| Tag<br># | ASA #   | Name                  | Breed            | DOB     | CE   | BW   | ww    | YW    | ADG  | МСЕ | MILK | cw   | MARB | REA  | API   | TI   | SIRE                         | DAM                              | Footnotes                                                                                                                                                                                                                                                                                                                                                                                                                                |  |
| 1911     | 4324377 | KEGS MR<br>BRODY      | PB SM            | 2/18/23 | 10.3 | 1.1  | 93.9  | 144.9 | 0.32 | 7.3 | 29.3 | 47.8 | 0.32 | 1.02 | 154.9 | 94.2 | CLRS GUARDIAN 317G           | KBHR G241                        | This guy is sure a great place to start. He's been a standout since birth. He has a frame, length, great feet, and an outstanding set of EPDs. He will add the stretch and pounds to his offspring. You will like his calves come sale day.                                                                                                                                                                                              |  |
| 2103     | 4324390 | KEGS MR ROCK<br>SOLID | PB SM            | 2/23/23 | 13.1 | 0.4  | 88    | 133.6 | 0.29 | 7.2 | 22.4 | 28.7 | 0.53 | 0.83 | 156.8 | 96.7 | BRIDLE BIT RED ROCK<br>G9124 | DKSR MS<br>ROOSTER J444          | He is the only red bull in the offering, but sure is a standout. This is a unique cross offering a sire with extreme calving ease, backed by a dam with power, which might lead to the real deal. He won't be hard to find in the bull pen with his overall appearance, shape, and disposition.                                                                                                                                          |  |
| 2143     | 4324396 | KEGS MR EPIC          | PB SM            | 3/3/23  | 11   | 0.5  | 86.2  | 127.2 | 0.26 | 7.7 | 21.9 | 34.4 | 0.09 | 0.96 | 139.9 | 83.9 | OMF EPIC E27                 | SYS MS<br>CASINO J175            | Look at this tank. He is a moderate framed bull and built like a tank. He is extremely wide from his front shoulders to his tale. We purchased his dam at the ND State Simmental Sale, and she gave us this stud. Balanced epds with great disposition.                                                                                                                                                                                  |  |
| 2093     | 4324380 | KEGS MR TJ            | 5/8 SM<br>3/8 AN | 3/14/23 | 11   | 1.4  | 81.8  | 123.4 | 0.26 | 4   | 21.6 | 31.3 | 0.14 | 0.79 | 112.1 | 76.9 | TJ MAIN EVENT 503B           | LPS MS.<br>REVIVE 621H           | This SimAngus might be overall as balanced and smooth as any bull in the set. He is thick and long with a great look. His sire, TJ Main Event, has made some great ones, and this guy is no exception. He will be a great sire on just about any operation.                                                                                                                                                                              |  |
| 1972     | 4324371 | KEGS MR<br>FAVORED UP | PB SM            | 3/20/23 | 6.5  | 3.8  | 103.1 | 154.3 | 0.32 | 3.1 | 21.9 | 39.3 | 0.05 | 1.02 | 133.4 | 88.5 | LCDR FAVOR 149F              | BCLR MISS<br>TRAILBLAZER<br>G980 | Baldy Alert!! and a good one. His dam has produced standouts every year, and his sire LCDR Favor adds in a lot of maternal and carcass traits. He is extremely well built all the way through, moves free, and will be outstanding choice if you're looking for a good baldy. Look at those WW and YW numbers. He will add pounds to his calves.                                                                                         |  |
| 2140     | 4324395 | KEGS MR<br>ULMER      | 3/4 SM<br>1/4 AN | 3/10/23 | 12.8 | 2.1  | 92.8  | 143.5 | 0.32 | 8.7 | 25.6 | 40.8 | 0.51 | 1.14 | 151.7 | 92.6 | HOOK'S FULL FIGURES<br>11F   | MLC MR<br>DIRECTIMPACT<br>J50    | If you're looking to add frame to your calves, take a look at this guy. His added length and power will sure be a great addition to any herd. His dam is outstanding and has passed on greatness to this guy. Another great set of EPDs with high level growth.                                                                                                                                                                          |  |
| 1956     | 4324374 | KEGS MR<br>LIFETIME   | PB SM            | 3/25/23 | 13.9 | 0.3  | 83.1  | 127.1 | 0.28 | 7.2 | 28.4 | 29.5 | 0.16 | 0.86 | 144.3 | 85.8 | MR SR HIGHLIFE G1609         | KS MISS<br>EVOLUTION<br>G212     | The other Baldy in the sale. Look at how well he has done being a late march calf. He is more calving ease than the other baldy, yet packed with great growth traits. If you get him, I would keep every female because he is going to make some nice ones. We purchased his dam from Kenner's and every calf of hers has been a good one. His sire, Mr. Sr Highlife, adds maternal and carcass traits to add to his ability to produce. |  |
| 1980     | 4324370 | KEGS MR<br>EVENT      | 5/8 SM<br>3/8 AN | 3/17/23 | 11.1 | 1.5  | 86.1  | 134.8 | 0.3  | 5.2 | 23   | 36.7 | 0.23 | 0.8  | 124.8 | 81.9 | TJ MAIN EVENT 503B           | BCLR MISS<br>POWER G982          | Another TJ Main Event sired SimAngus mating. He has done a good job since weaning and is really starting to add muscle and depth. His dam has a sale worthy calf every year and this guy is no exception. Balanced EPDs with good disposition.                                                                                                                                                                                           |  |
| 1963     | 4324373 | KEGS MR<br>SKYHIGH    | PB SM            | 3/30/23 | 12.3 | 1.6  | 94.6  | 149.3 | 0.34 | 7   | 30.9 | 41.9 | 0.22 | 1.22 | 151.4 | 93.2 | MR SR HIGHLIFE G1609         | DKSR MS<br>BEACON G121           | The second of 2 Highlife calves. He too was a late march calf out of a standout dam from Kunkel's. This is really a cool mating that brings everything to the table. Growth, maternal, & carcass traits are exceptional on this guy.                                                                                                                                                                                                     |  |
| 2141     | 4324392 | KEGS MR<br>POWERED UP | 1/2 SM<br>1/2 AN | 3/5/23  | 11.4 | 0.6  | 85.7  | 142.4 | 0.35 | 9.3 | 20.8 | 51.5 | 0.69 | 0.56 | 153   | 93   | S POWERPOINT WS<br>5503      | KS MISS<br>ALAMO J439            | SimAngus bull with potential calving ease. His sire is a sure-fire heifer bull, and dam is built with more power. If you're looking for a bull to put on cows and have some calving ease, or put on bigger heifers that will give you a nice calf come sale time, this guy might be for you.                                                                                                                                             |  |
| 1964     | 4324372 | KEGS MR L1964         | PB SM            | 3/26/23 | 9.6  | 3.2  | 96.7  | 159   | 0.39 | 6   | 21.1 | 46.5 | 0.34 | 1.11 | 149.8 | 94.3 | KBHR MR IMPACT J177          | BCLR MISS<br>ARTILLERY<br>G954   | The only bull bred calf in the offering out of our herd bull. We purchased his sire a couple years ago and he makes some good ones. When you see names in a pedigree like Impact, Medora, and Artillery, you know what his potential is. Exceptional EPDs. Don't miss on this guy.                                                                                                                                                       |  |
| 1924     | 4324376 | KEGS MR<br>DELIGHT    | PB SM            | 3/14/23 | 10.2 | 1.3  | 92.8  | 149   | 0.35 | 5.2 | 22.7 | 39.7 | 0.37 | 1.02 | 154.3 | 94.6 | LCDR FAVOR 149F              | KBHR G046                        | Moderate sized favor son with great set of EPDs. He is not as deep as the other Favor son in the offering but is a nice bull with potential to make nice calves. He continues to get better every day.                                                                                                                                                                                                                                   |  |
| 2025     | 4324386 | KEGS MR L2025         | PB SM            | 3/20/23 | 12   | -0.8 | 77.8  | 120.5 | 0.27 | 5.7 | 21.8 | 26.1 | 0.32 | 0.7  | 154.3 | 86.4 | FIVE STAR GEN-X G4           | KBHR MS<br>MAINLINE<br>H301      | Sire is a sleep all night heifer bull, mom is packed with power. This calf was 79 pounds at birth so has heifer bull potential. His grandpa is Koch Big Timber who is a widely used heifer bull with low birth weights.                                                                                                                                                                                                                  |  |
| 2255     | 4165114 | KEGS MR<br>BEACON     | PB SM            | 2/24/22 | 13.2 | -0.2 | 82.2  | 124.7 | 0.27 | 9.7 | 20.5 | 38.5 | 0.47 | 1.3  | 161.1 | 92.3 | HOOK'S BEACON 56B            | KR MS G22                        | Nice 2 year old baldy, sired by Hooks Beacon, we used ourselves on 5 heifers last summer, Although we used him on some select heifers, his calves were on the bigger side. He would be a great baldy to put on your black cows, (not baldys), and make some awesome looking females.                                                                                                                                                     |  |