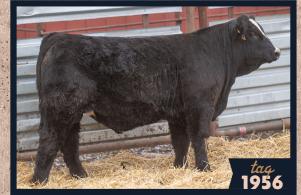

|          | BULLS   |                       |                  |         |      |      |       |       |      |     |      |      |      |      |       |      |                              |                                  |                                                                                                                                                                                                                                                                                                                                                                                                                                          |  |
|----------|---------|-----------------------|------------------|---------|------|------|-------|-------|------|-----|------|------|------|------|-------|------|------------------------------|----------------------------------|------------------------------------------------------------------------------------------------------------------------------------------------------------------------------------------------------------------------------------------------------------------------------------------------------------------------------------------------------------------------------------------------------------------------------------------|--|
| Tag      |         |                       |                  |         |      |      |       |       |      |     |      |      |      |      |       |      |                              |                                  |                                                                                                                                                                                                                                                                                                                                                                                                                                          |  |
| Tag<br># | ASA #   | Name                  | Breed            | DOB     | CE   | BW   | ww    | YW    | ADG  | МСЕ | MILK | cw   | MARB | REA  | API   | TI   | SIRE                         | DAM                              | Footnotes                                                                                                                                                                                                                                                                                                                                                                                                                                |  |
| 1911     | 4324377 | KEGS MR<br>BRODY      | PB SM            | 2/18/23 | 10.3 | 1.1  | 93.9  | 144.9 | 0.32 | 7.3 | 29.3 | 47.8 | 0.32 | 1.02 | 154.9 | 94.2 | CLRS GUARDIAN 317G           | KBHR G241                        | This guy is sure a great place to start. He's been a standout since birth. He has a frame, length, great feet, and an outstanding set of EPDs. He will add the stretch and pounds to his offspring. You will like his calves come sale day.                                                                                                                                                                                              |  |
| 2103     | 4324390 | KEGS MR ROCK<br>SOLID | PB SM            | 2/23/23 | 13.1 | 0.4  | 88    | 133.6 | 0.29 | 7.2 | 22.4 | 28.7 | 0.53 | 0.83 | 156.8 | 96.7 | BRIDLE BIT RED ROCK<br>G9124 | DKSR MS<br>ROOSTER J444          | He is the only red bull in the offering, but sure is a standout. This is a unique cross offering a sire with extreme calving ease, backed by a dam with power, which might lead to the real deal. He won't be hard to find in the bull pen with his overall appearance, shape, and disposition.                                                                                                                                          |  |
| 2143     | 4324396 | KEGS MR EPIC          | PB SM            | 3/3/23  | 11   | 0.5  | 86.2  | 127.2 | 0.26 | 7.7 | 21.9 | 34.4 | 0.09 | 0.96 | 139.9 | 83.9 | OMF EPIC E27                 | SYS MS<br>CASINO J175            | Look at this tank. He is a moderate framed bull and built like a tank. He is extremely wide from his front shoulders to his tale. We purchased his dam at the ND State Simmental Sale, and she gave us this stud. Balanced epds with great disposition.                                                                                                                                                                                  |  |
| 2093     | 4324380 | KEGS MR TJ            | 5/8 SM<br>3/8 AN | 3/14/23 | 11   | 1.4  | 81.8  | 123.4 | 0.26 | 4   | 21.6 | 31.3 | 0.14 | 0.79 | 112.1 | 76.9 | TJ MAIN EVENT 503B           | LPS MS.<br>REVIVE 621H           | This SimAngus might be overall as balanced and smooth as any bull in the set. He is thick and long with a great look. His sire, TJ Main Event, has made some great ones, and this guy is no exception. He will be a great sire on just about any operation.                                                                                                                                                                              |  |
| 1972     | 4324371 | KEGS MR<br>FAVORED UP | PB SM            | 3/20/23 | 6.5  | 3.8  | 103.1 | 154.3 | 0.32 | 3.1 | 21.9 | 39.3 | 0.05 | 1.02 | 133.4 | 88.5 | LCDR FAVOR 149F              | BCLR MISS<br>TRAILBLAZER<br>G980 | Baldy Alert!! and a good one. His dam has produced standouts every year, and his sire LCDR Favor adds in a lot of maternal and carcass traits. He is extremely well built all the way through, moves free, and will be outstanding choice if you're looking for a good baldy. Look at those WW and YW numbers. He will add pounds to his calves.                                                                                         |  |
| 2140     | 4324395 | KEGS MR<br>ULMER      | 3/4 SM<br>1/4 AN | 3/10/23 | 12.8 | 2.1  | 92.8  | 143.5 | 0.32 | 8.7 | 25.6 | 40.8 | 0.51 | 1.14 | 151.7 | 92.6 | HOOK'S FULL FIGURES<br>11F   | MLC MR<br>DIRECTIMPACT<br>J50    | If you're looking to add frame to your calves, take a look at this guy. His added length and power will sure be a great addition to any herd. His dam is outstanding and has passed on greatness to this guy. Another great set of EPDs with high level growth.                                                                                                                                                                          |  |
| 1956     | 4324374 | KEGS MR<br>LIFETIME   | PB SM            | 3/25/23 | 13.9 | 0.3  | 83.1  | 127.1 | 0.28 | 7.2 | 28.4 | 29.5 | 0.16 | 0.86 | 144.3 | 85.8 | MR SR HIGHLIFE G1609         | KS MISS<br>EVOLUTION<br>G212     | The other Baldy in the sale. Look at how well he has done being a late march calf. He is more calving ease than the other baldy, yet packed with great growth traits. If you get him, I would keep every female because he is going to make some nice ones. We purchased his dam from Kenner's and every calf of hers has been a good one. His sire, Mr. Sr Highlife, adds maternal and carcass traits to add to his ability to produce. |  |
| 1980     | 4324370 | KEGS MR<br>EVENT      | 5/8 SM<br>3/8 AN | 3/17/23 | 11.1 | 1.5  | 86.1  | 134.8 | 0.3  | 5.2 | 23   | 36.7 | 0.23 | 0.8  | 124.8 | 81.9 | TJ MAIN EVENT 503B           | BCLR MISS<br>POWER G982          | Another TJ Main Event sired SimAngus mating. He has done a good job since weaning and is really starting to add muscle and depth. His dam has a sale worthy calf every year and this guy is no exception. Balanced EPDs with good disposition.                                                                                                                                                                                           |  |
| 1963     | 4324373 | KEGS MR<br>SKYHIGH    | PB SM            | 3/30/23 | 12.3 | 1.6  | 94.6  | 149.3 | 0.34 | 7   | 30.9 | 41.9 | 0.22 | 1.22 | 151.4 | 93.2 | MR SR HIGHLIFE G1609         | DKSR MS<br>BEACON G121           | The second of 2 Highlife calves. He too was a late march calf out of a standout dam from Kunkel's. This is really a cool mating that brings everything to the table. Growth, maternal, & carcass traits are exceptional on this guy.                                                                                                                                                                                                     |  |
| 2141     | 4324392 | KEGS MR<br>POWERED UP | 1/2 SM<br>1/2 AN | 3/5/23  | 11.4 | 0.6  | 85.7  | 142.4 | 0.35 | 9.3 | 20.8 | 51.5 | 0.69 | 0.56 | 153   | 93   | S POWERPOINT WS<br>5503      | KS MISS<br>ALAMO J439            | SimAngus bull with potential calving ease. His sire is a sure-fire heifer bull, and dam is built with more power. If you're looking for a bull to put on cows and have some calving ease, or put on bigger heifers that will give you a nice calf come sale time, this guy might be for you.                                                                                                                                             |  |
| 1964     | 4324372 | KEGS MR L1964         | PB SM            | 3/26/23 | 9.6  | 3.2  | 96.7  | 159   | 0.39 | 6   | 21.1 | 46.5 | 0.34 | 1.11 | 149.8 | 94.3 | KBHR MR IMPACT J177          | BCLR MISS<br>ARTILLERY<br>G954   | The only bull bred calf in the offering out of our herd bull. We purchased his sire a couple years ago and he makes some good ones. When you see names in a pedigree like Impact, Medora, and Artillery, you know what his potential is. Exceptional EPDs. Don't miss on this guy.                                                                                                                                                       |  |
| 1924     | 4324376 | KEGS MR<br>DELIGHT    | PB SM            | 3/14/23 | 10.2 | 1.3  | 92.8  | 149   | 0.35 | 5.2 | 22.7 | 39.7 | 0.37 | 1.02 | 154.3 | 94.6 | LCDR FAVOR 149F              | KBHR G046                        | Moderate sized favor son with great set of EPDs. He is not as deep as the other Favor son in the offering but is a nice bull with potential to make nice calves. He continues to get better every day.                                                                                                                                                                                                                                   |  |
| 2025     | 4324386 | KEGS MR L2025         | PB SM            | 3/20/23 | 12   | -0.8 | 77.8  | 120.5 | 0.27 | 5.7 | 21.8 | 26.1 | 0.32 | 0.7  | 154.3 | 86.4 | FIVE STAR GEN-X G4           | KBHR MS<br>MAINLINE<br>H301      | Sire is a sleep all night heifer bull, mom is packed with power. This calf was 79 pounds at birth so has heifer bull potential. His grandpa is Koch Big Timber who is a widely used heifer bull with low birth weights.                                                                                                                                                                                                                  |  |
| 2255     | 4165114 | KEGS MR<br>BEACON     | PB SM            | 2/24/22 | 13.2 | -0.2 | 82.2  | 124.7 | 0.27 | 9.7 | 20.5 | 38.5 | 0.47 | 1.3  | 161.1 | 92.3 | HOOK'S BEACON 56B            | KR MS G22                        | Nice 2 year old baldy, sired by Hooks Beacon, we used ourselves on 5 heifers last summer, Although we used him on some select heifers, his calves were on the bigger side. He would be a great baldy to put on your black cows, (not baldys), and make some awesome looking females.                                                                                                                                                     |  |