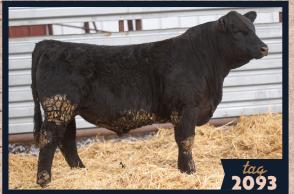

|          | BULLS   |                       |                  |         |      |      |       |       |      |     |      |      |      |      |       |      |                              |                                  |                                                                                                                                                                                                                                                                                                                                                                                                                                          |  |
|----------|---------|-----------------------|------------------|---------|------|------|-------|-------|------|-----|------|------|------|------|-------|------|------------------------------|----------------------------------|------------------------------------------------------------------------------------------------------------------------------------------------------------------------------------------------------------------------------------------------------------------------------------------------------------------------------------------------------------------------------------------------------------------------------------------|--|
| Tag      |         |                       |                  |         |      |      |       |       |      |     |      |      |      |      |       |      |                              |                                  |                                                                                                                                                                                                                                                                                                                                                                                                                                          |  |
| Tag<br># | ASA #   | Name                  | Breed            | DOB     | CE   | BW   | ww    | YW    | ADG  | МСЕ | MILK | cw   | MARB | REA  | API   | TI   | SIRE                         | DAM                              | Footnotes                                                                                                                                                                                                                                                                                                                                                                                                                                |  |
| 1911     | 4324377 | KEGS MR<br>BRODY      | PB SM            | 2/18/23 | 10.3 | 1.1  | 93.9  | 144.9 | 0.32 | 7.3 | 29.3 | 47.8 | 0.32 | 1.02 | 154.9 | 94.2 | CLRS GUARDIAN 317G           | KBHR G241                        | This guy is sure a great place to start. He's been a standout since birth. He has a frame, length, great feet, and an outstanding set of EPDs. He will add the stretch and pounds to his offspring. You will like his calves come sale day.                                                                                                                                                                                              |  |
| 2103     | 4324390 | KEGS MR ROCK<br>SOLID | PB SM            | 2/23/23 | 13.1 | 0.4  | 88    | 133.6 | 0.29 | 7.2 | 22.4 | 28.7 | 0.53 | 0.83 | 156.8 | 96.7 | BRIDLE BIT RED ROCK<br>G9124 | DKSR MS<br>ROOSTER J444          | He is the only red bull in the offering, but sure is a standout. This is a unique cross offering a sire with extreme calving ease, backed by a dam with power, which might lead to the real deal. He won't be hard to find in the bull pen with his overall appearance, shape, and disposition.                                                                                                                                          |  |
| 2143     | 4324396 | KEGS MR EPIC          | PB SM            | 3/3/23  | 11   | 0.5  | 86.2  | 127.2 | 0.26 | 7.7 | 21.9 | 34.4 | 0.09 | 0.96 | 139.9 | 83.9 | OMF EPIC E27                 | SYS MS<br>CASINO J175            | Look at this tank. He is a moderate framed bull and built like a tank. He is extremely wide from his front shoulders to his tale. We purchased his dam at the ND State Simmental Sale, and she gave us this stud. Balanced epds with great disposition.                                                                                                                                                                                  |  |
| 2093     | 4324380 | KEGS MR TJ            | 5/8 SM<br>3/8 AN | 3/14/23 | 11   | 1.4  | 81.8  | 123.4 | 0.26 | 4   | 21.6 | 31.3 | 0.14 | 0.79 | 112.1 | 76.9 | TJ MAIN EVENT 503B           | LPS MS.<br>REVIVE 621H           | This SimAngus might be overall as balanced and smooth as any bull in the set. He is thick and long with a great look. His sire, TJ Main Event, has made some great ones, and this guy is no exception. He will be a great sire on just about any operation.                                                                                                                                                                              |  |
| 1972     | 4324371 | KEGS MR<br>FAVORED UP | PB SM            | 3/20/23 | 6.5  | 3.8  | 103.1 | 154.3 | 0.32 | 3.1 | 21.9 | 39.3 | 0.05 | 1.02 | 133.4 | 88.5 | LCDR FAVOR 149F              | BCLR MISS<br>TRAILBLAZER<br>G980 | Baldy Alert!! and a good one. His dam has produced standouts every year, and his sire LCDR Favor adds in a lot of maternal and carcass traits. He is extremely well built all the way through, moves free, and will be outstanding choice if you're looking for a good baldy. Look at those WW and YW numbers. He will add pounds to his calves.                                                                                         |  |
| 2140     | 4324395 | KEGS MR<br>ULMER      | 3/4 SM<br>1/4 AN | 3/10/23 | 12.8 | 2.1  | 92.8  | 143.5 | 0.32 | 8.7 | 25.6 | 40.8 | 0.51 | 1.14 | 151.7 | 92.6 | HOOK'S FULL FIGURES<br>11F   | MLC MR<br>DIRECTIMPACT<br>J50    | If you're looking to add frame to your calves, take a look at this guy. His added length and power will sure be a great addition to any herd. His dam is outstanding and has passed on greatness to this guy. Another great set of EPDs with high level growth.                                                                                                                                                                          |  |
| 1956     | 4324374 | KEGS MR<br>LIFETIME   | PB SM            | 3/25/23 | 13.9 | 0.3  | 83.1  | 127.1 | 0.28 | 7.2 | 28.4 | 29.5 | 0.16 | 0.86 | 144.3 | 85.8 | MR SR HIGHLIFE G1609         | KS MISS<br>EVOLUTION<br>G212     | The other Baldy in the sale. Look at how well he has done being a late march calf. He is more calving ease than the other baldy, yet packed with great growth traits. If you get him, I would keep every female because he is going to make some nice ones. We purchased his dam from Kenner's and every calf of hers has been a good one. His sire, Mr. Sr Highlife, adds maternal and carcass traits to add to his ability to produce. |  |
| 1980     | 4324370 | KEGS MR<br>EVENT      | 5/8 SM<br>3/8 AN | 3/17/23 | 11.1 | 1.5  | 86.1  | 134.8 | 0.3  | 5.2 | 23   | 36.7 | 0.23 | 0.8  | 124.8 | 81.9 | TJ MAIN EVENT 503B           | BCLR MISS<br>POWER G982          | Another TJ Main Event sired SimAngus mating. He has done a good job since weaning and is really starting to add muscle and depth. His dam has a sale worthy calf every year and this guy is no exception. Balanced EPDs with good disposition.                                                                                                                                                                                           |  |
| 1963     | 4324373 | KEGS MR<br>SKYHIGH    | PB SM            | 3/30/23 | 12.3 | 1.6  | 94.6  | 149.3 | 0.34 | 7   | 30.9 | 41.9 | 0.22 | 1.22 | 151.4 | 93.2 | MR SR HIGHLIFE G1609         | DKSR MS<br>BEACON G121           | The second of 2 Highlife calves. He too was a late march calf out of a standout dam from Kunkel's. This is really a cool mating that brings everything to the table. Growth, maternal, & carcass traits are exceptional on this guy.                                                                                                                                                                                                     |  |
| 2141     | 4324392 | KEGS MR<br>POWERED UP | 1/2 SM<br>1/2 AN | 3/5/23  | 11.4 | 0.6  | 85.7  | 142.4 | 0.35 | 9.3 | 20.8 | 51.5 | 0.69 | 0.56 | 153   | 93   | S POWERPOINT WS<br>5503      | KS MISS<br>ALAMO J439            | SimAngus bull with potential calving ease. His sire is a sure-fire heifer bull, and dam is built with more power. If you're looking for a bull to put on cows and have some calving ease, or put on bigger heifers that will give you a nice calf come sale time, this guy might be for you.                                                                                                                                             |  |
| 1964     | 4324372 | KEGS MR L1964         | PB SM            | 3/26/23 | 9.6  | 3.2  | 96.7  | 159   | 0.39 | 6   | 21.1 | 46.5 | 0.34 | 1.11 | 149.8 | 94.3 | KBHR MR IMPACT J177          | BCLR MISS<br>ARTILLERY<br>G954   | The only bull bred calf in the offering out of our herd bull. We purchased his sire a couple years ago and he makes some good ones. When you see names in a pedigree like Impact, Medora, and Artillery, you know what his potential is. Exceptional EPDs. Don't miss on this guy.                                                                                                                                                       |  |
| 1924     | 4324376 | KEGS MR<br>DELIGHT    | PB SM            | 3/14/23 | 10.2 | 1.3  | 92.8  | 149   | 0.35 | 5.2 | 22.7 | 39.7 | 0.37 | 1.02 | 154.3 | 94.6 | LCDR FAVOR 149F              | KBHR G046                        | Moderate sized favor son with great set of EPDs. He is not as deep as the other Favor son in the offering but is a nice bull with potential to make nice calves. He continues to get better every day.                                                                                                                                                                                                                                   |  |
| 2025     | 4324386 | KEGS MR L2025         | PB SM            | 3/20/23 | 12   | -0.8 | 77.8  | 120.5 | 0.27 | 5.7 | 21.8 | 26.1 | 0.32 | 0.7  | 154.3 | 86.4 | FIVE STAR GEN-X G4           | KBHR MS<br>MAINLINE<br>H301      | Sire is a sleep all night heifer bull, mom is packed with power. This calf was 79 pounds at birth so has heifer bull potential. His grandpa is Koch Big Timber who is a widely used heifer bull with low birth weights.                                                                                                                                                                                                                  |  |
| 2255     | 4165114 | KEGS MR<br>BEACON     | PB SM            | 2/24/22 | 13.2 | -0.2 | 82.2  | 124.7 | 0.27 | 9.7 | 20.5 | 38.5 | 0.47 | 1.3  | 161.1 | 92.3 | HOOK'S BEACON 56B            | KR MS G22                        | Nice 2 year old baldy, sired by Hooks Beacon, we used ourselves on 5 heifers last summer, Although we used him on some select heifers, his calves were on the bigger side. He would be a great baldy to put on your black cows, (not baldys), and make some awesome looking females.                                                                                                                                                     |  |