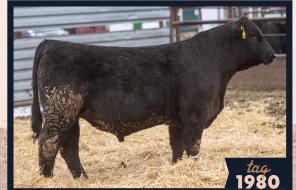

|          | BULLS   |                       |                  |         |      |      |       |       |      |     |      |      |      |      |       |      |                              |                                  |                                                                                                                                                                                                                                                                                                                                                                                                                                          |  |
|----------|---------|-----------------------|------------------|---------|------|------|-------|-------|------|-----|------|------|------|------|-------|------|------------------------------|----------------------------------|------------------------------------------------------------------------------------------------------------------------------------------------------------------------------------------------------------------------------------------------------------------------------------------------------------------------------------------------------------------------------------------------------------------------------------------|--|
| Tag      |         |                       |                  |         |      |      |       |       |      |     |      |      |      |      |       |      |                              |                                  |                                                                                                                                                                                                                                                                                                                                                                                                                                          |  |
| Tag<br># | ASA #   | Name                  | Breed            | DOB     | CE   | BW   | ww    | YW    | ADG  | МСЕ | MILK | cw   | MARB | REA  | API   | TI   | SIRE                         | DAM                              | Footnotes                                                                                                                                                                                                                                                                                                                                                                                                                                |  |
| 1911     | 4324377 | KEGS MR<br>BRODY      | PB SM            | 2/18/23 | 10.3 | 1.1  | 93.9  | 144.9 | 0.32 | 7.3 | 29.3 | 47.8 | 0.32 | 1.02 | 154.9 | 94.2 | CLRS GUARDIAN 317G           | KBHR G241                        | This guy is sure a great place to start. He's been a standout since birth. He has a frame, length, great feet, and an outstanding set of EPDs. He will add the stretch and pounds to his offspring. You will like his calves come sale day.                                                                                                                                                                                              |  |
| 2103     | 4324390 | KEGS MR ROCK<br>SOLID | PB SM            | 2/23/23 | 13.1 | 0.4  | 88    | 133.6 | 0.29 | 7.2 | 22.4 | 28.7 | 0.53 | 0.83 | 156.8 | 96.7 | BRIDLE BIT RED ROCK<br>G9124 | DKSR MS<br>ROOSTER J444          | He is the only red bull in the offering, but sure is a standout. This is a unique cross offering a sire with extreme calving ease, backed by a dam with power, which might lead to the real deal. He won't be hard to find in the bull pen with his overall appearance, shape, and disposition.                                                                                                                                          |  |
| 2143     | 4324396 | KEGS MR EPIC          | PB SM            | 3/3/23  | 11   | 0.5  | 86.2  | 127.2 | 0.26 | 7.7 | 21.9 | 34.4 | 0.09 | 0.96 | 139.9 | 83.9 | OMF EPIC E27                 | SYS MS<br>CASINO J175            | Look at this tank. He is a moderate framed bull and built like a tank. He is extremely wide from his front shoulders to his tale. We purchased his dam at the ND State Simmental Sale, and she gave us this stud. Balanced epds with great disposition.                                                                                                                                                                                  |  |
| 2093     | 4324380 | KEGS MR TJ            | 5/8 SM<br>3/8 AN | 3/14/23 | 11   | 1.4  | 81.8  | 123.4 | 0.26 | 4   | 21.6 | 31.3 | 0.14 | 0.79 | 112.1 | 76.9 | TJ MAIN EVENT 503B           | LPS MS.<br>REVIVE 621H           | This SimAngus might be overall as balanced and smooth as any bull in the set. He is thick and long with a great look. His sire, TJ Main Event, has made some great ones, and this guy is no exception. He will be a great sire on just about any operation.                                                                                                                                                                              |  |
| 1972     | 4324371 | KEGS MR<br>FAVORED UP | PB SM            | 3/20/23 | 6.5  | 3.8  | 103.1 | 154.3 | 0.32 | 3.1 | 21.9 | 39.3 | 0.05 | 1.02 | 133.4 | 88.5 | LCDR FAVOR 149F              | BCLR MISS<br>TRAILBLAZER<br>G980 | Baldy Alert!! and a good one. His dam has produced standouts every year, and his sire LCDR Favor adds in a lot of maternal and carcass traits. He is extremely well built all the way through, moves free, and will be outstanding choice if you're looking for a good baldy. Look at those WW and YW numbers. He will add pounds to his calves.                                                                                         |  |
| 2140     | 4324395 | KEGS MR<br>ULMER      | 3/4 SM<br>1/4 AN | 3/10/23 | 12.8 | 2.1  | 92.8  | 143.5 | 0.32 | 8.7 | 25.6 | 40.8 | 0.51 | 1.14 | 151.7 | 92.6 | HOOK'S FULL FIGURES<br>11F   | MLC MR<br>DIRECTIMPACT<br>J50    | If you're looking to add frame to your calves, take a look at this guy. His added length and power will sure be a great addition to any herd. His dam is outstanding and has passed on greatness to this guy. Another great set of EPDs with high level growth.                                                                                                                                                                          |  |
| 1956     | 4324374 | KEGS MR<br>LIFETIME   | PB SM            | 3/25/23 | 13.9 | 0.3  | 83.1  | 127.1 | 0.28 | 7.2 | 28.4 | 29.5 | 0.16 | 0.86 | 144.3 | 85.8 | MR SR HIGHLIFE G1609         | KS MISS<br>EVOLUTION<br>G212     | The other Baldy in the sale. Look at how well he has done being a late march calf. He is more calving ease than the other baldy, yet packed with great growth traits. If you get him, I would keep every female because he is going to make some nice ones. We purchased his dam from Kenner's and every calf of hers has been a good one. His sire, Mr. Sr Highlife, adds maternal and carcass traits to add to his ability to produce. |  |
| 1980     | 4324370 | KEGS MR<br>EVENT      | 5/8 SM<br>3/8 AN | 3/17/23 | 11.1 | 1.5  | 86.1  | 134.8 | 0.3  | 5.2 | 23   | 36.7 | 0.23 | 0.8  | 124.8 | 81.9 | TJ MAIN EVENT 503B           | BCLR MISS<br>POWER G982          | Another TJ Main Event sired SimAngus mating. He has done a good job since weaning and is really starting to add muscle and depth. His dam has a sale worthy calf every year and this guy is no exception. Balanced EPDs with good disposition.                                                                                                                                                                                           |  |
| 1963     | 4324373 | KEGS MR<br>SKYHIGH    | PB SM            | 3/30/23 | 12.3 | 1.6  | 94.6  | 149.3 | 0.34 | 7   | 30.9 | 41.9 | 0.22 | 1.22 | 151.4 | 93.2 | MR SR HIGHLIFE G1609         | DKSR MS<br>BEACON G121           | The second of 2 Highlife calves. He too was a late march calf out of a standout dam from Kunkel's. This is really a cool mating that brings everything to the table. Growth, maternal, & carcass traits are exceptional on this guy.                                                                                                                                                                                                     |  |
| 2141     | 4324392 | KEGS MR<br>POWERED UP | 1/2 SM<br>1/2 AN | 3/5/23  | 11.4 | 0.6  | 85.7  | 142.4 | 0.35 | 9.3 | 20.8 | 51.5 | 0.69 | 0.56 | 153   | 93   | S POWERPOINT WS<br>5503      | KS MISS<br>ALAMO J439            | SimAngus bull with potential calving ease. His sire is a sure-fire heifer bull, and dam is built with more power. If you're looking for a bull to put on cows and have some calving ease, or put on bigger heifers that will give you a nice calf come sale time, this guy might be for you.                                                                                                                                             |  |
| 1964     | 4324372 | KEGS MR L1964         | PB SM            | 3/26/23 | 9.6  | 3.2  | 96.7  | 159   | 0.39 | 6   | 21.1 | 46.5 | 0.34 | 1.11 | 149.8 | 94.3 | KBHR MR IMPACT J177          | BCLR MISS<br>ARTILLERY<br>G954   | The only bull bred calf in the offering out of our herd bull. We purchased his sire a couple years ago and he makes some good ones. When you see names in a pedigree like Impact, Medora, and Artillery, you know what his potential is. Exceptional EPDs. Don't miss on this guy.                                                                                                                                                       |  |
| 1924     | 4324376 | KEGS MR<br>DELIGHT    | PB SM            | 3/14/23 | 10.2 | 1.3  | 92.8  | 149   | 0.35 | 5.2 | 22.7 | 39.7 | 0.37 | 1.02 | 154.3 | 94.6 | LCDR FAVOR 149F              | KBHR G046                        | Moderate sized favor son with great set of EPDs. He is not as deep as the other Favor son in the offering but is a nice bull with potential to make nice calves. He continues to get better every day.                                                                                                                                                                                                                                   |  |
| 2025     | 4324386 | KEGS MR L2025         | PB SM            | 3/20/23 | 12   | -0.8 | 77.8  | 120.5 | 0.27 | 5.7 | 21.8 | 26.1 | 0.32 | 0.7  | 154.3 | 86.4 | FIVE STAR GEN-X G4           | KBHR MS<br>MAINLINE<br>H301      | Sire is a sleep all night heifer bull, mom is packed with power. This calf was 79 pounds at birth so has heifer bull potential. His grandpa is Koch Big Timber who is a widely used heifer bull with low birth weights.                                                                                                                                                                                                                  |  |
| 2255     | 4165114 | KEGS MR<br>BEACON     | PB SM            | 2/24/22 | 13.2 | -0.2 | 82.2  | 124.7 | 0.27 | 9.7 | 20.5 | 38.5 | 0.47 | 1.3  | 161.1 | 92.3 | HOOK'S BEACON 56B            | KR MS G22                        | Nice 2 year old baldy, sired by Hooks Beacon, we used ourselves on 5 heifers last summer, Although we used him on some select heifers, his calves were on the bigger side. He would be a great baldy to put on your black cows, (not baldys), and make some awesome looking females.                                                                                                                                                     |  |