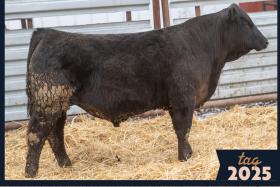

|          | BULLS   |                       |                  |         |      |      |       |       |      |     |      |      |      |      |       |      |                              |                                  |                                                                                                                                                                                                                                                                                                                                                                                                                                          |  |
|----------|---------|-----------------------|------------------|---------|------|------|-------|-------|------|-----|------|------|------|------|-------|------|------------------------------|----------------------------------|------------------------------------------------------------------------------------------------------------------------------------------------------------------------------------------------------------------------------------------------------------------------------------------------------------------------------------------------------------------------------------------------------------------------------------------|--|
| Tag      |         |                       |                  |         |      |      |       |       |      |     |      |      |      |      |       |      |                              |                                  |                                                                                                                                                                                                                                                                                                                                                                                                                                          |  |
| Tag<br># | ASA #   | Name                  | Breed            | DOB     | CE   | BW   | ww    | YW    | ADG  | МСЕ | MILK | cw   | MARB | REA  | API   | TI   | SIRE                         | DAM                              | Footnotes                                                                                                                                                                                                                                                                                                                                                                                                                                |  |
| 1911     | 4324377 | KEGS MR<br>BRODY      | PB SM            | 2/18/23 | 10.3 | 1.1  | 93.9  | 144.9 | 0.32 | 7.3 | 29.3 | 47.8 | 0.32 | 1.02 | 154.9 | 94.2 | CLRS GUARDIAN 317G           | KBHR G241                        | This guy is sure a great place to start. He's been a standout since birth. He has a frame, length, great feet, and an outstanding set of EPDs. He will add the stretch and pounds to his offspring. You will like his calves come sale day.                                                                                                                                                                                              |  |
| 2103     | 4324390 | KEGS MR ROCK<br>SOLID | PB SM            | 2/23/23 | 13.1 | 0.4  | 88    | 133.6 | 0.29 | 7.2 | 22.4 | 28.7 | 0.53 | 0.83 | 156.8 | 96.7 | BRIDLE BIT RED ROCK<br>G9124 | DKSR MS<br>ROOSTER J444          | He is the only red bull in the offering, but sure is a standout. This is a unique cross offering a sire with extreme calving ease, backed by a dam with power, which might lead to the real deal. He won't be hard to find in the bull pen with his overall appearance, shape, and disposition.                                                                                                                                          |  |
| 2143     | 4324396 | KEGS MR EPIC          | PB SM            | 3/3/23  | 11   | 0.5  | 86.2  | 127.2 | 0.26 | 7.7 | 21.9 | 34.4 | 0.09 | 0.96 | 139.9 | 83.9 | OMF EPIC E27                 | SYS MS<br>CASINO J175            | Look at this tank. He is a moderate framed bull and built like a tank. He is extremely wide from his front shoulders to his tale. We purchased his dam at the ND State Simmental Sale, and she gave us this stud. Balanced epds with great disposition.                                                                                                                                                                                  |  |
| 2093     | 4324380 | KEGS MR TJ            | 5/8 SM<br>3/8 AN | 3/14/23 | 11   | 1.4  | 81.8  | 123.4 | 0.26 | 4   | 21.6 | 31.3 | 0.14 | 0.79 | 112.1 | 76.9 | TJ MAIN EVENT 503B           | LPS MS.<br>REVIVE 621H           | This SimAngus might be overall as balanced and smooth as any bull in the set. He is thick and long with a great look. His sire, TJ Main Event, has made some great ones, and this guy is no exception. He will be a great sire on just about any operation.                                                                                                                                                                              |  |
| 1972     | 4324371 | KEGS MR<br>FAVORED UP | PB SM            | 3/20/23 | 6.5  | 3.8  | 103.1 | 154.3 | 0.32 | 3.1 | 21.9 | 39.3 | 0.05 | 1.02 | 133.4 | 88.5 | LCDR FAVOR 149F              | BCLR MISS<br>TRAILBLAZER<br>G980 | Baldy Alert!! and a good one. His dam has produced standouts every year, and his sire LCDR Favor adds in a lot of maternal and carcass traits. He is extremely well built all the way through, moves free, and will be outstanding choice if you're looking for a good baldy. Look at those WW and YW numbers. He will add pounds to his calves.                                                                                         |  |
| 2140     | 4324395 | KEGS MR<br>ULMER      | 3/4 SM<br>1/4 AN | 3/10/23 | 12.8 | 2.1  | 92.8  | 143.5 | 0.32 | 8.7 | 25.6 | 40.8 | 0.51 | 1.14 | 151.7 | 92.6 | HOOK'S FULL FIGURES<br>11F   | MLC MR<br>DIRECTIMPACT<br>J50    | If you're looking to add frame to your calves, take a look at this guy. His added length and power will sure be a great addition to any herd. His dam is outstanding and has passed on greatness to this guy. Another great set of EPDs with high level growth.                                                                                                                                                                          |  |
| 1956     | 4324374 | KEGS MR<br>LIFETIME   | PB SM            | 3/25/23 | 13.9 | 0.3  | 83.1  | 127.1 | 0.28 | 7.2 | 28.4 | 29.5 | 0.16 | 0.86 | 144.3 | 85.8 | MR SR HIGHLIFE G1609         | KS MISS<br>EVOLUTION<br>G212     | The other Baldy in the sale. Look at how well he has done being a late march calf. He is more calving ease than the other baldy, yet packed with great growth traits. If you get him, I would keep every female because he is going to make some nice ones. We purchased his dam from Kenner's and every calf of hers has been a good one. His sire, Mr. Sr Highlife, adds maternal and carcass traits to add to his ability to produce. |  |
| 1980     | 4324370 | KEGS MR<br>EVENT      | 5/8 SM<br>3/8 AN | 3/17/23 | 11.1 | 1.5  | 86.1  | 134.8 | 0.3  | 5.2 | 23   | 36.7 | 0.23 | 0.8  | 124.8 | 81.9 | TJ MAIN EVENT 503B           | BCLR MISS<br>POWER G982          | Another TJ Main Event sired SimAngus mating. He has done a good job since weaning and is really starting to add muscle and depth. His dam has a sale worthy calf every year and this guy is no exception. Balanced EPDs with good disposition.                                                                                                                                                                                           |  |
| 1963     | 4324373 | KEGS MR<br>SKYHIGH    | PB SM            | 3/30/23 | 12.3 | 1.6  | 94.6  | 149.3 | 0.34 | 7   | 30.9 | 41.9 | 0.22 | 1.22 | 151.4 | 93.2 | MR SR HIGHLIFE G1609         | DKSR MS<br>BEACON G121           | The second of 2 Highlife calves. He too was a late march calf out of a standout dam from Kunkel's. This is really a cool mating that brings everything to the table. Growth, maternal, & carcass traits are exceptional on this guy.                                                                                                                                                                                                     |  |
| 2141     | 4324392 | KEGS MR<br>POWERED UP | 1/2 SM<br>1/2 AN | 3/5/23  | 11.4 | 0.6  | 85.7  | 142.4 | 0.35 | 9.3 | 20.8 | 51.5 | 0.69 | 0.56 | 153   | 93   | S POWERPOINT WS<br>5503      | KS MISS<br>ALAMO J439            | SimAngus bull with potential calving ease. His sire is a sure-fire heifer bull, and dam is built with more power. If you're looking for a bull to put on cows and have some calving ease, or put on bigger heifers that will give you a nice calf come sale time, this guy might be for you.                                                                                                                                             |  |
| 1964     | 4324372 | KEGS MR L1964         | PB SM            | 3/26/23 | 9.6  | 3.2  | 96.7  | 159   | 0.39 | 6   | 21.1 | 46.5 | 0.34 | 1.11 | 149.8 | 94.3 | KBHR MR IMPACT J177          | BCLR MISS<br>ARTILLERY<br>G954   | The only bull bred calf in the offering out of our herd bull. We purchased his sire a couple years ago and he makes some good ones. When you see names in a pedigree like Impact, Medora, and Artillery, you know what his potential is. Exceptional EPDs. Don't miss on this guy.                                                                                                                                                       |  |
| 1924     | 4324376 | KEGS MR<br>DELIGHT    | PB SM            | 3/14/23 | 10.2 | 1.3  | 92.8  | 149   | 0.35 | 5.2 | 22.7 | 39.7 | 0.37 | 1.02 | 154.3 | 94.6 | LCDR FAVOR 149F              | KBHR G046                        | Moderate sized favor son with great set of EPDs. He is not as deep as the other Favor son in the offering but is a nice bull with potential to make nice calves. He continues to get better every day.                                                                                                                                                                                                                                   |  |
| 2025     | 4324386 | KEGS MR L2025         | PB SM            | 3/20/23 | 12   | -0.8 | 77.8  | 120.5 | 0.27 | 5.7 | 21.8 | 26.1 | 0.32 | 0.7  | 154.3 | 86.4 | FIVE STAR GEN-X G4           | KBHR MS<br>MAINLINE<br>H301      | Sire is a sleep all night heifer bull, mom is packed with power. This calf was 79 pounds at birth so has heifer bull potential. His grandpa is Koch Big Timber who is a widely used heifer bull with low birth weights.                                                                                                                                                                                                                  |  |
| 2255     | 4165114 | KEGS MR<br>BEACON     | PB SM            | 2/24/22 | 13.2 | -0.2 | 82.2  | 124.7 | 0.27 | 9.7 | 20.5 | 38.5 | 0.47 | 1.3  | 161.1 | 92.3 | HOOK'S BEACON 56B            | KR MS G22                        | Nice 2 year old baldy, sired by Hooks Beacon, we used ourselves on 5 heifers last summer, Although we used him on some select heifers, his calves were on the bigger side. He would be a great baldy to put on your black cows, (not baldys), and make some awesome looking females.                                                                                                                                                     |  |